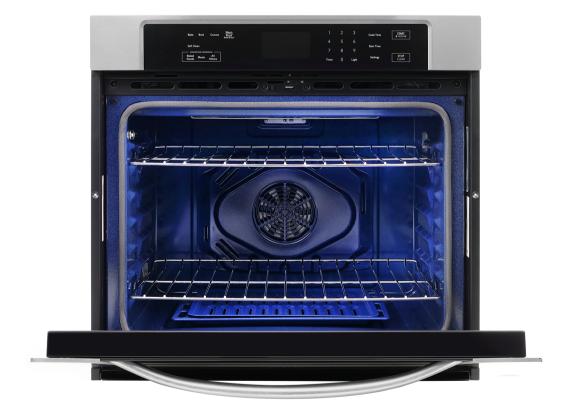

### FEATURES

DESIGNED FOR WALL MOUNTING

7 COOKING MODES

5.0 CUBIC FEET OVEN

TURBO TRUE EUROPEAN CONVECTION

**PROBE COOKING** 

**BLUE PORCELAIN INTERIOR** 

MULTI RACK COOKING WITH 6 POSITIONS

SELF CLEANING

SABBATH MODE

The perfect piece for any contemporary kitchen. COS-30ESWC is a single electric oven powered by a cavity cooling ventilation system. 25-Watt interior lights will illuminate your meals.

| Amperage   | 20                                                           |
|------------|--------------------------------------------------------------|
| Vent Style | Cavity cooling oven ventilation                              |
| Additional | Drip /Broiler pans, 2 Racks,<br>Installation Kit, Power Cord |