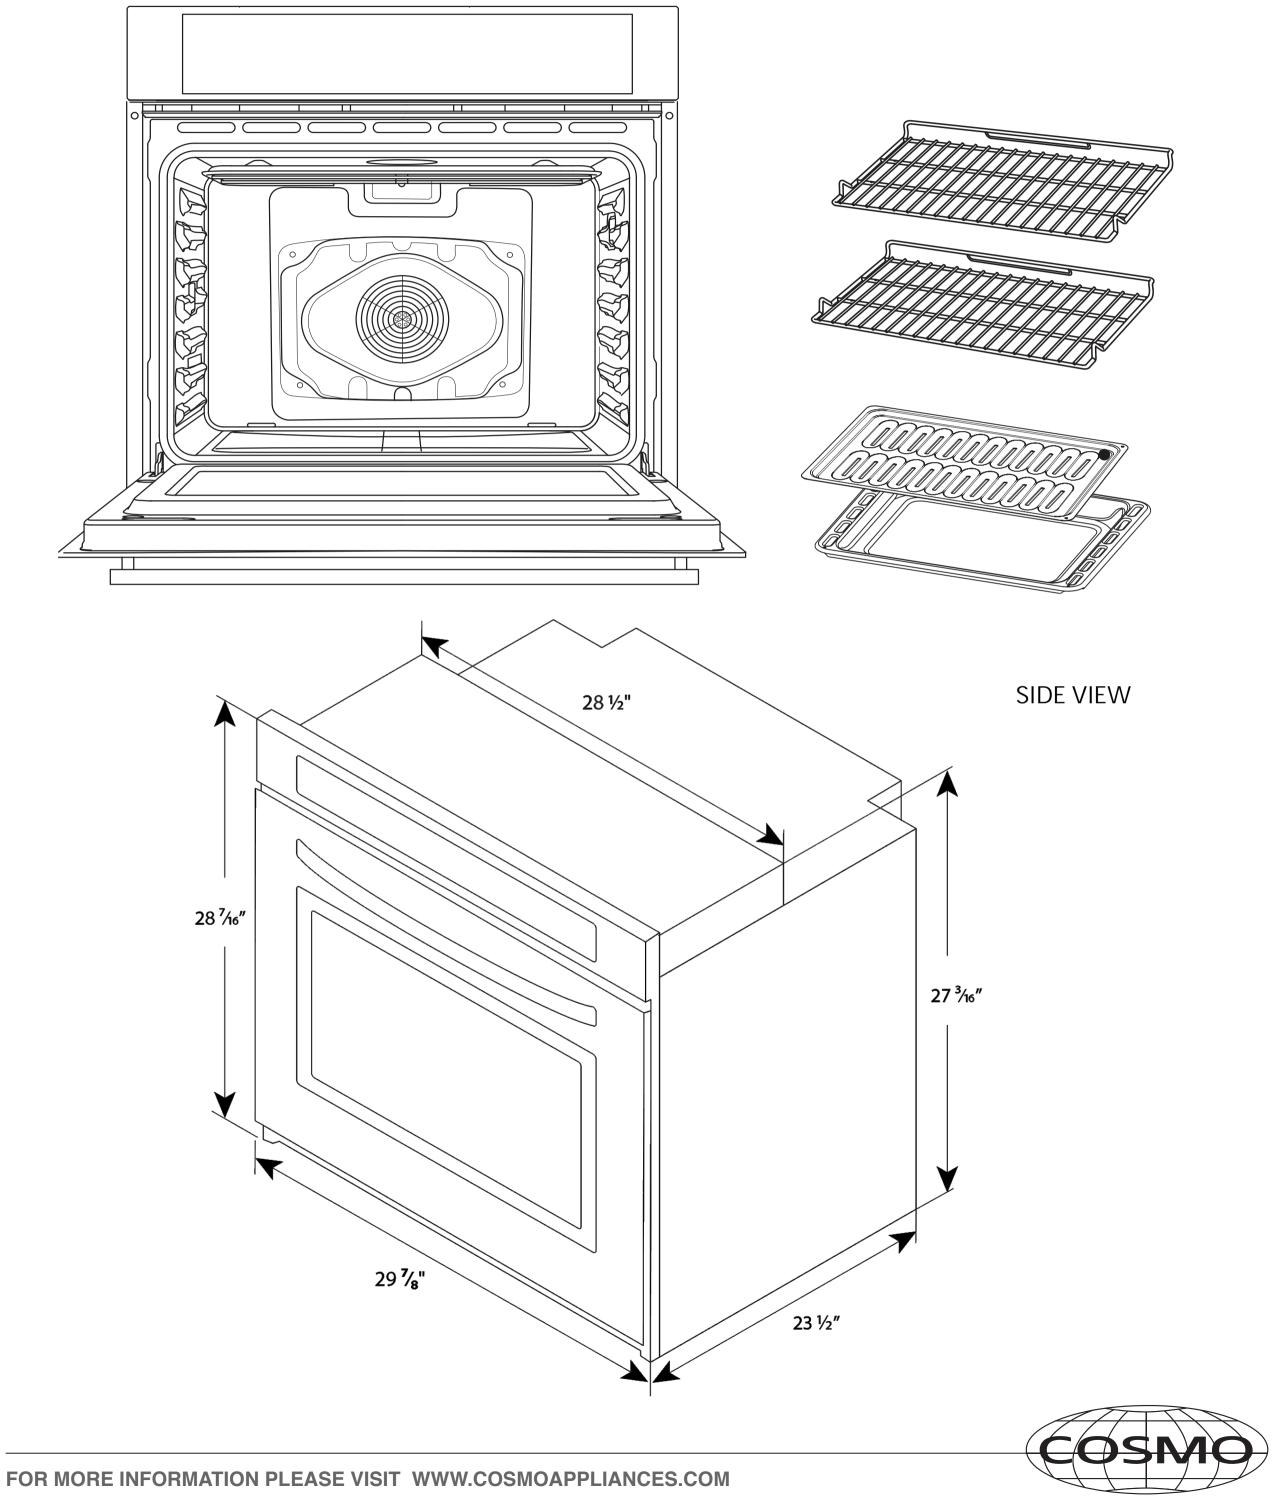

MENSIONS** 





| Electrical Rating | 240V, 60HZ              |
|-------------------|-------------------------|
| Mounting Type     | Wall Mount              |
| Control Type      | Touch Panel with Screen |
| Material          | Stainless Steel         |
| Lighting          | 25-Watts                |

| Amperage   | 20                                                           |
|------------|--------------------------------------------------------------|
| Vent Style | Cavity cooling oven ventilation                              |
| Additional | Drip /Broiler pans, 2 Racks,<br>Installation Kit, Power Cord |



FOR MORE INFORMATION PLEASE VISIT WWW.COSMOAPPLIANCES.COM

## ELECTRIC WALL OVEN

#### MODEL# COS-30ESWC

## DIMENSIONS

29.8 W x 28.4 H x 23.5 D

Net Weight: 136lbs

FRONT VIEW