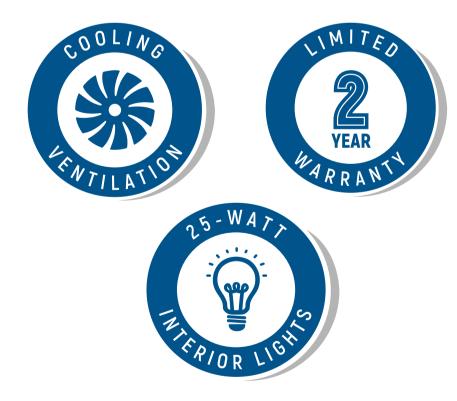

SELF CLEANING

SABBATH MODE

The perfect piece for any contemporary kitchen. COS-30ESWC is a single electric oven powered by a cavity cooling ventilation system. 25-Watt interior lights will illuminate your meals.

**SEE PAGE 2 FOR DIMENSIONS** 

| Electrical Rating | 240V, 60HZ              |
|-------------------|-------------------------|
| Mounting Type     | Wall Mount              |
| Control Type      | Touch Panel with Screen |
| Material          | Stainless Steel         |
| Lighting          | 25-Watts                |

| Amperage   | 20                                                           |
|------------|--------------------------------------------------------------|
| Vent Style | Cavity cooling oven ventilation                              |
| Additional | Drip /Broiler pans, 2 Racks,<br>Installation Kit, Power Cord |