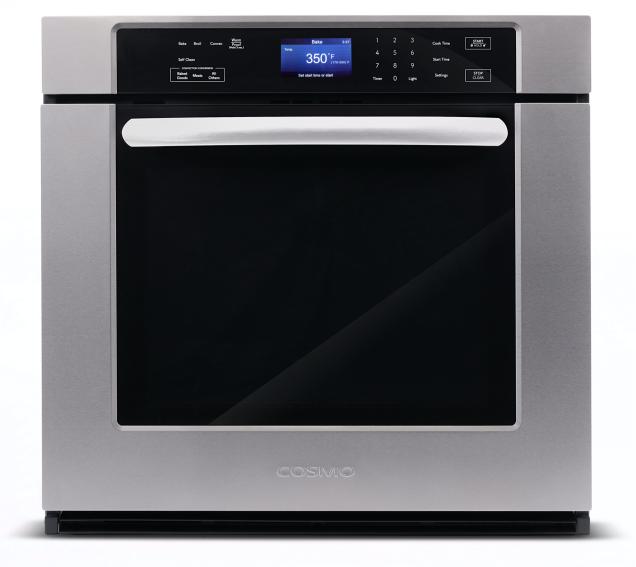

### FEATURES

DESIGNED FOR WALL MOUNTING

7 COOKING MODES

5.0 CUBIC FEET OVEN

TURBO TRUE EUROPEAN CONVECTION

**PROBE COOKING** 

**BLUE PORCELAIN INTERIOR** 

MULTI RACK COOKING WITH 6 POSITIONS

SELF CLEANING

SABBATH MODE

The perfect piece for any contemporary kitchen. COS-30ESWC is a single electric oven powered by a cavity cooling ventilation system. 25-Watt interior lights will illuminate your meals.

**SEE PAGE 2 FOR DIMENSIONS** 

| Electrical Rating | 240V, 60HZ              |
|-------------------|-------------------------|
| Mounting Type     | Wall Mount              |
| Control Type      | Touch Panel with Screen |
| Material          | Stainless Steel         |
| Lighting          | 25-Watts                |