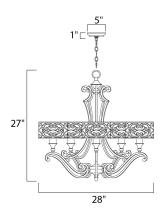

#### **MEASUREMENTS**

DIMENSION : 28" L x 28" W x 27" H CANOPY : 5" W x 1" H x 5" L

HANGING WEIGHT : 12.26 lb