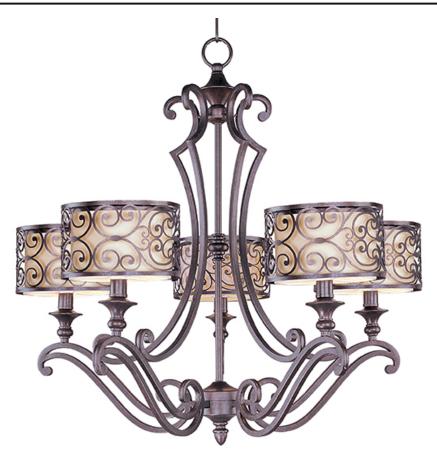

## **PRODUCT DESCRIPTION**

Mondrian, a Mediterranean inspired collection, features a forged-iron frame finished in Umber Bronze. The warm glow emitted through the delicate pattern of the metal silhouette gently radiates through the off-white fabric shades to create an interesting lighting effect.