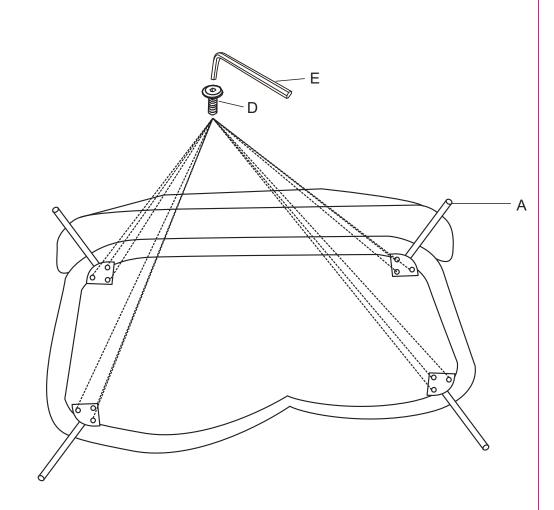

Adjust levelers under legs to set the loveseat level.

**STEP 2**: Use bolt D, allen key E to connect the metal leg B to bottom of the seat cushion A, make sure all holes algin, fasten all bolts to secure. STEP 3 : Assembly completed.