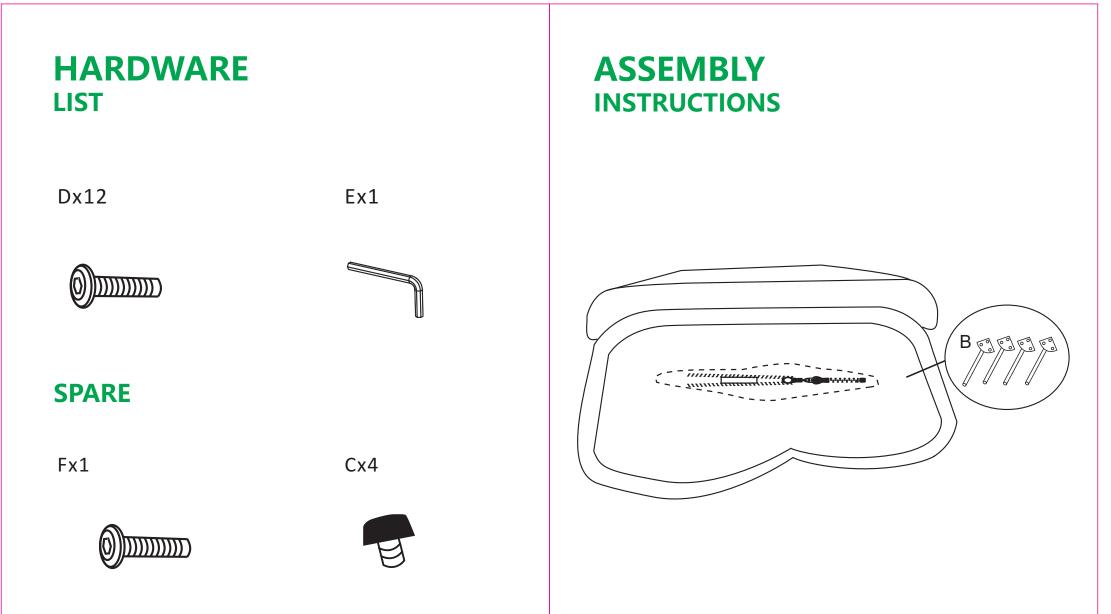

Weight Limitation

**250LBS** 

PARTS

LIST

Cx4

Estimated Duration Of Assembly

5-10 MINUTES

Be sure to check all packing material carefully for small parts, which may have come loose inside the carton during shipment.