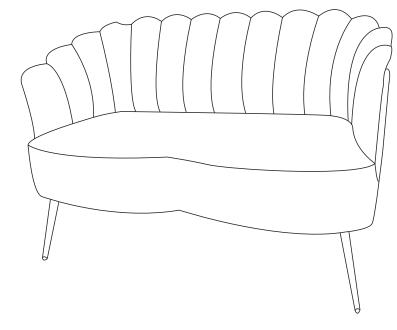

### **ITEM NO.SFM0215**

Weight Limitation

**250LBS** 

PARTS

LIST

Cx4

Estimated Duration Of Assembly

5-10 MINUTES

Be sure to check all packing material carefully for small parts, which may have come loose inside the carton during shipment.

Adjust levelers under legs to set the loveseat level.

**STEP 2**: Use bolt D, allen key E to connect the metal leg B to bottom of the seat cushion A, make sure all holes algin, fasten all bolts to secure. STEP 3 : Assembly completed.