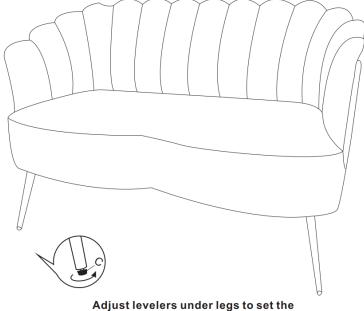

Adjust levelers under legs to set the loveseat level.

**STEP 2**: Use bolt D, allen key E to connect the metal leg B to bottom of the seat cushion A, make sure all holes algin, fasten all bolts to secure. STEP 3 : Assembly completed.