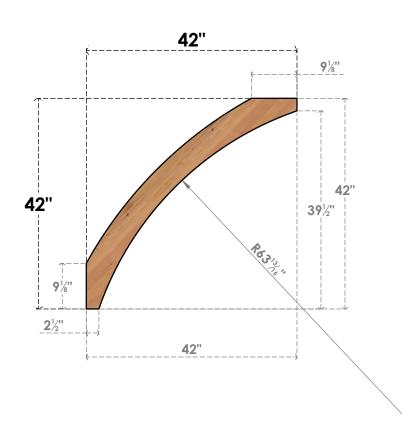

## BRC04X42X42THR00SWR

3 1/2"W X 42"D X 42"H THORTON SMOOTH BRACE, WESTERN RED CEDAR

SIDE