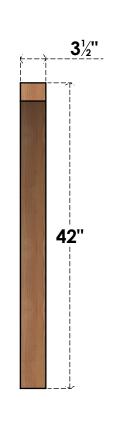

## BRC04X42X42THR00SWR

3 1/2"W X 42"D X 42"H THORTON SMOOTH BRACE, WESTERN RED CEDAR

SIDE

## **FRONT**

**EKENA MILLWORK** 2300 WEST MAIN ST. CLARKSVILLE, TX 75426 TOLL FREE: 866-607-0453 WWW.EKENAMILLWORK.COM