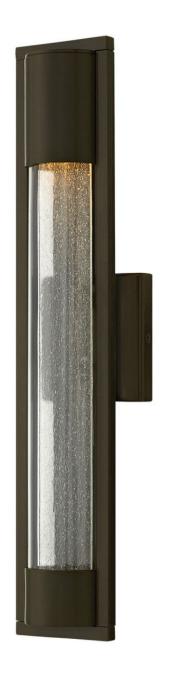

## **MIST**

MEDIUM WALL MOUNT LANTERN

## 1224BZ

The sleek design of the Mist collection discreetly emphasizes its contemporary heritage. Featuring a prominent interior panel of clear seedy glass captured on both ends and encased in a protective clear acrylic cylinder. Its solid aluminum construction is underscored by bold Satin Black, Bronze or Titanium finish options. Mist is both Dark Sky and ADA compliant.

FINISH: Bronze

GLASS: Clear Acrylic Outside Cylinder & Seedy Glass Inside Panel

**WIDTH**: 4.8" **HEIGHT**: 22"

**LIGHT SOURCE**: Socket **WATTAGE**: 1-35w GU10

**HINKLEY** 33000 Pin Oak Parkway Avon Lake, OH 44012 **PHONE: (440) 653-5500** Toll Free: 1 (800) 446-5539 hinkley.com