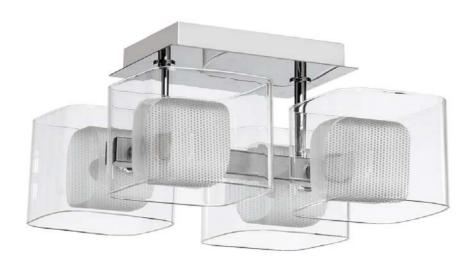

## 60154-CM-SC - 4LT Pendant w/Mesh Insert

## 4 Light Satin Chrome Pendant Clear Glass Shade with Mesh Insert

| Height           | 5             | No. of Bulbs          | 4                 |
|------------------|---------------|-----------------------|-------------------|
| Width/Length     | 12            | LED Compatible        | Yes               |
| Depth            | 11            | Total Wattage         | 160W              |
| Weight           | 6             |                       |                   |
| Body Material    | Metal         | Second Material       | Metal             |
| Finish/Color     | Satin Chrome  | Second Finish/Color   | Polished Chrome   |
| Type of Finish   | Electroplated | Second Type of Finish | Electroplated     |
| Bulb 1 Amount    | 4             | Rated For             | Dry Location      |
| Bulb 1 Base Type | G9            | Voltage               | 120V              |
| Bulb 1 Max Watt. | 40W           |                       |                   |
| Bulb 1 Included  | No            | Approval              | cUL or equivalent |
| Bulb 1 Lumens    |               | Warranty              | 1 Year            |
| Bulb 1 CRI       |               | Instal Position       | Ceiling           |
|                  |               |                       |                   |