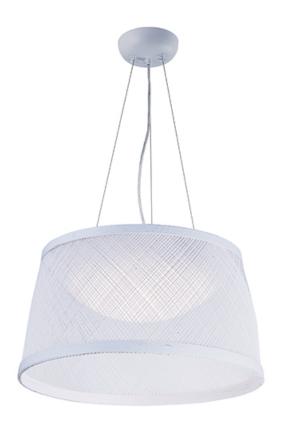

### **PRODUCT DESCRIPTION**

This casual collection of lighting features hand formed shades of fiber twine coated with a polyurethane material for strength and durability. The resilience of the construction makes It suitable for damp locations and the Ideal lighting for covered patios and outdoor living spaces. With the Integrated LED, this collection is a perfect combination of style and security lighting.

# MATERIAL

Hemp Rope, Acrylic