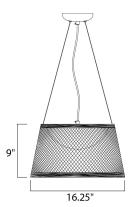

# **MEASUREMENTS**

DIMENSION : 16.25" W x 9" H MAX OAH : 139" OAH HANGING WEIGHT : 4 lb