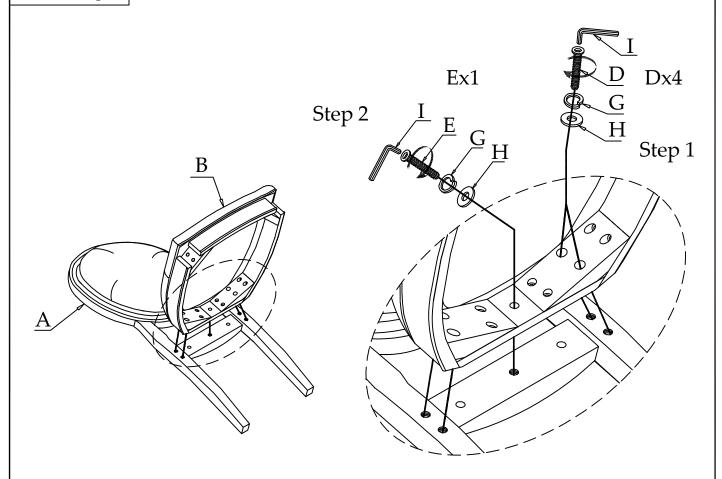

Do not fully tighten the bolts until the complete chair has been assembled. Once the complete chair is assembled, set it upright on a flat surface to level the chair. Using the provided Allen Wrench, tighten all the bolts.