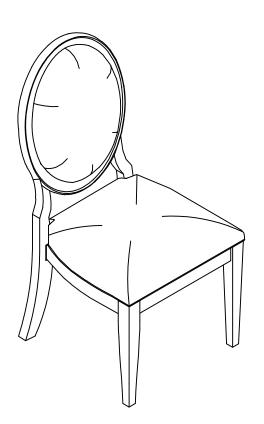

email: info@riverside-furniture.com

## Sonora Dining Room Assembly Instructions

## Components and Hardware List (for one chair)





Page 1 of 2

5mm Allen Wrench

(I)1 pc. Be sure to check all packing material carefully for small parts, which may have come loose inside the carton during shipment. Separate and check all parts against the Components and Hardware List above.



Do not fully tighten the bolts until the complete chair has been assembled. Once the complete chair is assembled, set it upright on a flat surface to level the chair. Using the provided Allen Wrench, tighten all the bolts.

email: info@riverside-furniture.com

## Sonora Dining Room Assembly Instructions

Page 2 of 2







Completed Chair