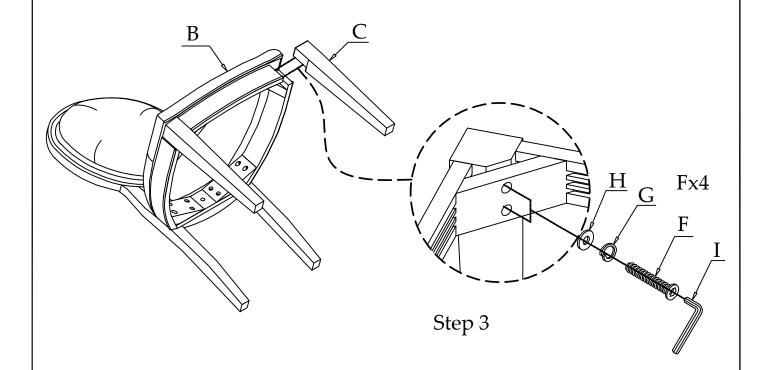

Do not fully tighten the bolts until the complete chair has been assembled. Once the complete chair is assembled, set it upright on a flat surface to level the chair. Using the provided Allen Wrench, tighten all the bolts.