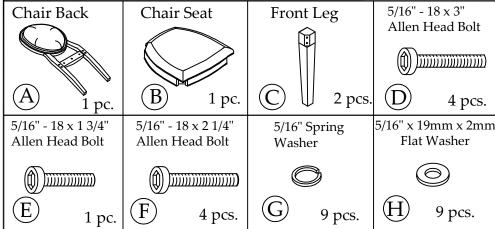

## Components and Hardware List (for one chair)

Page 1 of 2

5mm Allen Wrench

(I)1 pc. Be sure to check all packing material carefully for small parts, which may have come loose inside the carton during shipment. Separate and check all parts against the Components and Hardware List above.