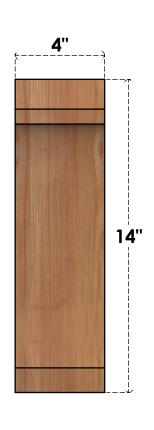

## BRC04X06X14LEC00RWR

4"W X 6"D X 14"H LEGACY ROUGH SAWN BRACE, WESTERN RED CEDAR

SIDE

## **FRONT**

**EKENA MILLWORK** 2300 WEST MAIN ST. CLARKSVILLE, TX 75426 TOLL FREE: 866-607-0453 WWW.EKENAMILLWORK.COM