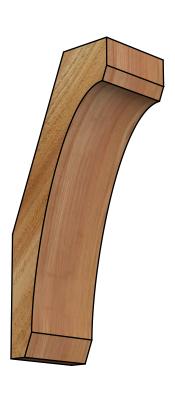

## BRC04X06X14LEC00RWR

4"W X 6"D X 14"H LEGACY ROUGH SAWN BRACE, WESTERN RED CEDAR

SIDE