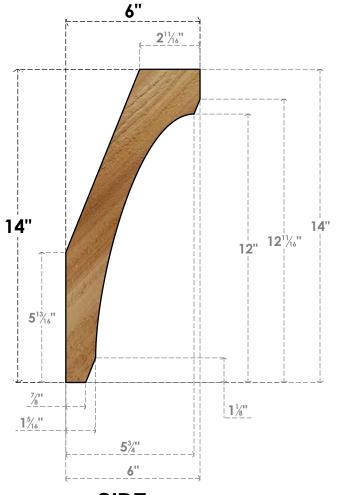

## BRC04X06X14LEC00RWR

4"W X 6"D X 14"H LEGACY ROUGH SAWN BRACE, WESTERN RED CEDAR

SIDE