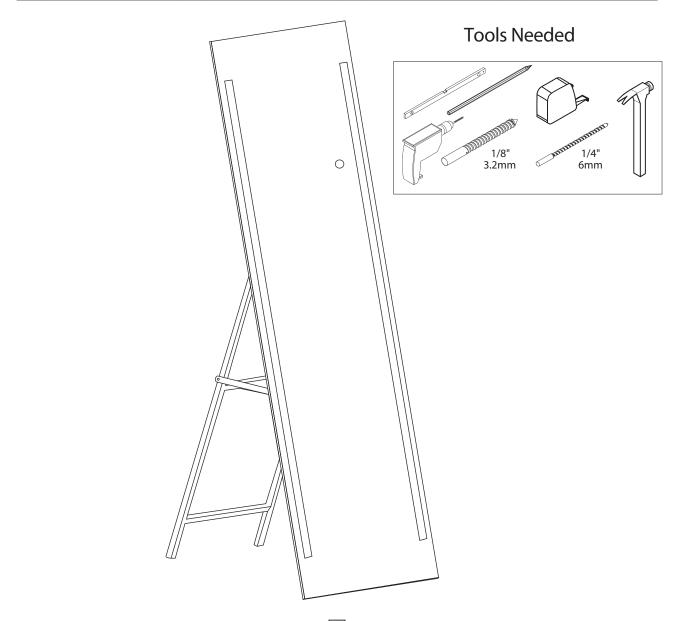

# **Full Lenght LED Mirror**

| Installation Hardware |                |     |                       |     |                     |     |             |
|-----------------------|----------------|-----|-----------------------|-----|---------------------|-----|-------------|
| No#                   | Description    | No# | Description           | No# | Description         | No# | Description |
| 1                     | Wall Anchor x2 | 2   | Fixation Screw Driver | 3   | Mirror with Support | 4   | Plug        |