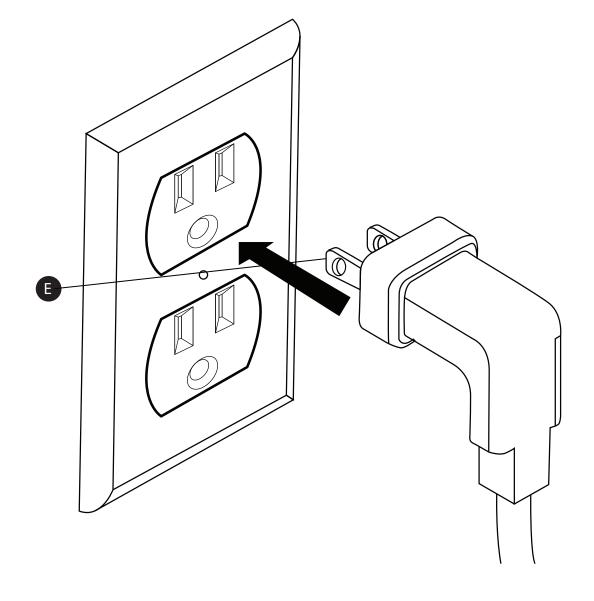

Risk of electric shock. Unplug the product from the electrical outlet.

It is important to disconnect the power supply to the product before installation or maintenance. Do not use outdoors.