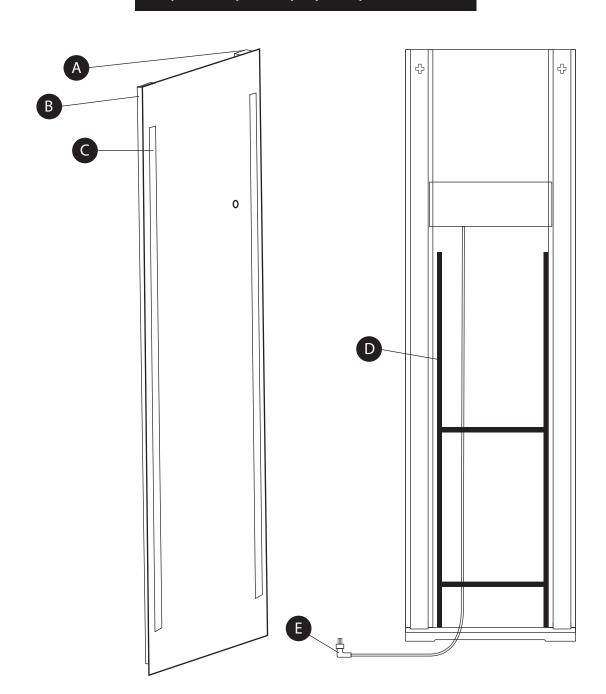

# **Full Lenght LED Mirror**

| Installation Hardware |                |     |                       |     |                     |     |             |
|-----------------------|----------------|-----|-----------------------|-----|---------------------|-----|-------------|
| No#                   | Description    | No# | Description           | No# | Description         | No# | Description |
| 1                     | Wall Anchor x2 | 2   | Fixation Screw Driver | 3   | Mirror with Support | 4   | Plug        |