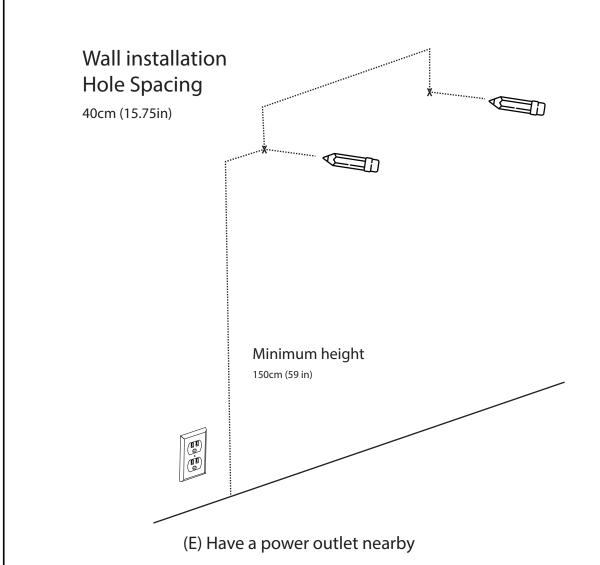

# **Full Lenght LED Mirror**

| Installation Hardware |                |     |                       |     |                     |     |             |
|-----------------------|----------------|-----|-----------------------|-----|---------------------|-----|-------------|
| No#                   | Description    | No# | Description           | No# | Description         | No# | Description |
| 1                     | Wall Anchor x2 | 2   | Fixation Screw Driver | 3   | Mirror with Support | 4   | Plug        |