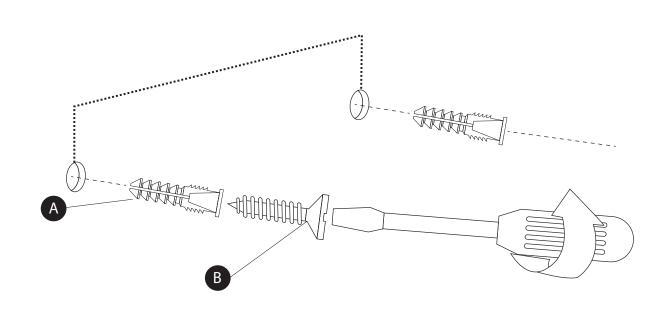

# **Full Lenght LED Mirror**

| Installation Hardware |                |     |                       |     |                     |     |             |
|-----------------------|----------------|-----|-----------------------|-----|---------------------|-----|-------------|
| No#                   | Description    | No# | Description           | No# | Description         | No# | Description |
| 1                     | Wall Anchor x2 | 2   | Fixation Screw Driver | 3   | Mirror with Support | 4   | Plug        |