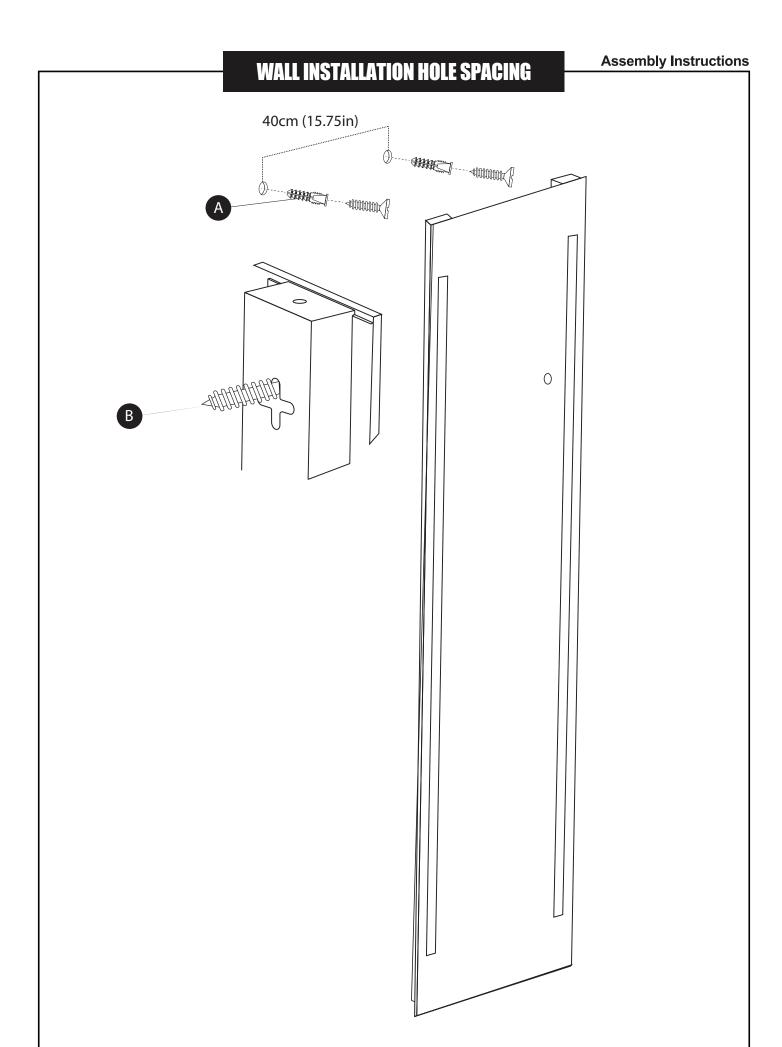

# **Full Lenght LED Mirror**

| Installation Hardware |                |     |                       |     |                     |     |             |
|-----------------------|----------------|-----|-----------------------|-----|---------------------|-----|-------------|
| No#                   | Description    | No# | Description           | No# | Description         | No# | Description |
| 1                     | Wall Anchor x2 | 2   | Fixation Screw Driver | 3   | Mirror with Support | 4   | Plug        |