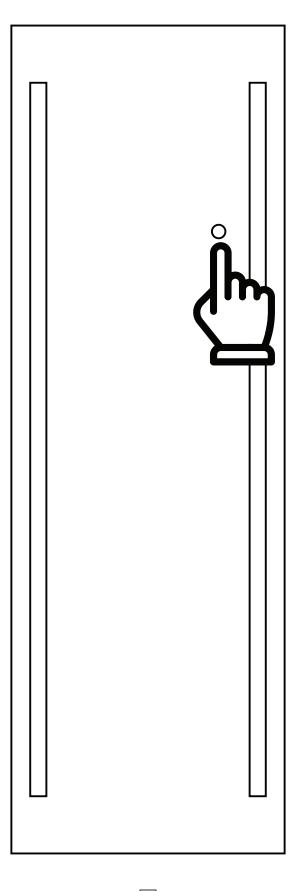

# | Description         | No# | Description |
| 1                     | Wall Anchor x2 | 2   | Fixation Screw Driver | 3   | Mirror with Support | 4   | Plug        |





#### **IMPORTANT**

The installer and /or user must read, understand and follow these instructions before installing The product. This product must be properly installed before it is used. If instructions are not followed The manufacture will not be held responsible for any problem or product malfunction. Failure to Follow installation and/or operationg instructions voids the warranty.



Risk of electric shock. Unplug the product from the electrical outlet.

It is important to disconnect the power supply to the product before installation or maintenance. Do not use outdoors.

















### TURN ON/OFF THE MIRROR



### **WARRANTY POLICY**

Fab Glass and Mirror. is proud to offer you a three {3} year imited warranty on manufacturing defects from the date of purchase for residential use only. the warranty is extended to the original owner in USA and Canada and is non-transferable. it dose not apply to retailers, commercial application or restablishments. The remedy under this limited warranty shall be product or part replacement at artika's discretion as provided heren and cannot exceed the original purchase price.

This warranty is valid only on products installed in accordance with building code and laws effective in the region where the unit is used as well as in accordance with the provided instuction manual. it does not cover product(s) or component part(s) may be required to be returned for ins