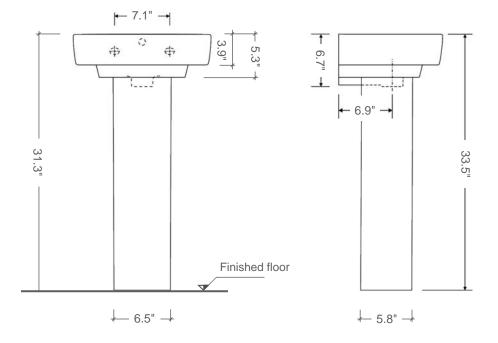

## Comprimo 45 Pedestal Sink

Product Ref. 276145-E54920 Material: Vitreous china Color/Finish: White/ unfinished back wall Installation: Pedestal Overall Dimensions: 17.7" L x 13.4" W x 33.5" H Interior Dimensions (basin area): 15.4" L x 7.9" W x 4.7" H Faucet Ledge: 4.5" W Drain hole: 1.8" Interior Diameter Faucet hole: 1.4" Diameter Approx. weight: 45 lbs Features: With overflow and one faucet hole Included components: Sink, pedestal, and wall mounting fixing bolts kit Recommended accessories: Oversized European drain, e.g. Clicker Drain Ref. 360551