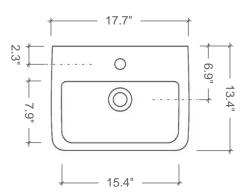

## Comprimo 45 Pedestal Sink

Product Ref. 276145-E54920 Material: Vitreous china Color/Finish: White/ unfinished back wall Installation: Pedestal Overall Dimensions: 17.7" L x 13.4" W x 33.5" H Interior Dimensions (basin area): 15.4" L x 7.9" W x 4.7" H Faucet Ledge: 4.5" W Drain hole: 1.8" Interior Diameter Faucet hole: 1.4" Diameter Approx. weight: 45 lbs Features: With overflow and one faucet hole Included components: Sink, pedestal, and wall mounting fixing bolts kit Recommended accessories: Oversized European drain, e.g. Clicker Drain Ref. 360551