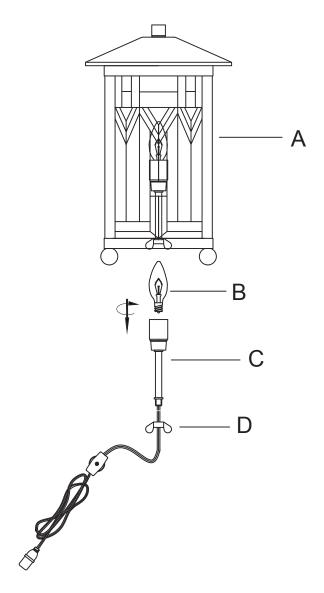

## **ASSEMBLY INSTRUCTIONS**

ITEM NO:BO-3014TB

CAREFULLY UNPACK AND PLACE ALL PARTS ON A SMOOTH SURFACE.

- 1. SCREW THE BULB (B) INTO THE SOCKET (C) CLOCKWISE TO TIGHTEN.
- 2. PLACE THE SOCKET (C) INTO THE SHADE (A) WITH BUTTERFLY NUT (D) CLOCKWISE TO TIGHTEN.
- 3. INSERT THE POWER PLUG INTO AN OUTLET AND ENJOY!!

## Use MAX 25 Wattage type B bulb (bulb not included)