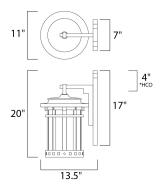

\*height from center of outlet to the top of the fixture

# **MEASUREMENTS**

DIMENSION : 11" W x 20" H x 13.5" Ext BACK PLATE : 7" W x 17" H x 4" HCO

HANGING WEIGHT : 11.66 lb