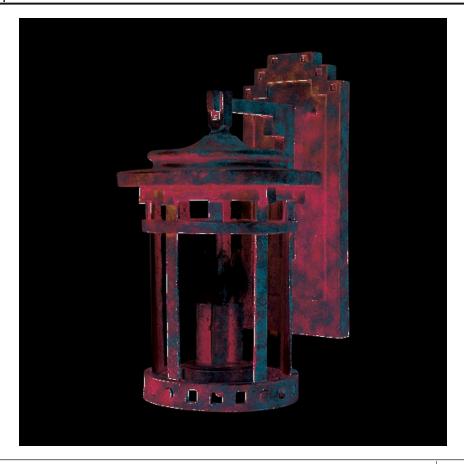

# **PRODUCT DESCRIPTION**

Maxim Lighting's Santa Barbara VX Collection is made with Vivex, a material twice the strength of resin, is non-corrosive, UV resistant and backed with a 5-Year Limited Warranty. Santa Barbara VX features our Sienna finish and Seedy glass.