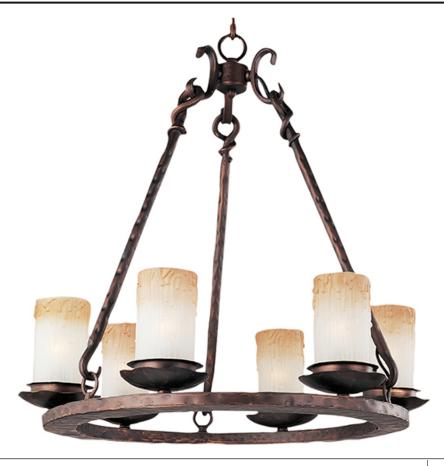

## **PRODUCT DESCRIPTION**

The hand crafted nature of this series is evident in the support rods which are masterfully forged twists finished in our Oiled Bronze finish. The Wilshire candle shades add an authentic touch to this look.