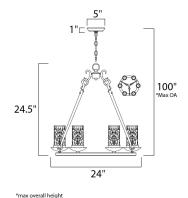

## MEASUREMENTS

| DIMENSION      |   |
|----------------|---|
| MAX OAH        |   |
| CANOPY         |   |
| HANGING WEIGHT |   |
| LAMPING        |   |
| INPUT VOLTAGE  | : |
| BULB           | : |
| BULB INCLUDED  | : |
| DIMMABLE       | : |

: 24" L x 24" W x 24.5" H : 100" OAH : 5" W x 1" H x 5" L : 15.88 lb

: 6 x 60W Incandescent E12 Candelabra , 360W Total ED : (Not Included) : Yes