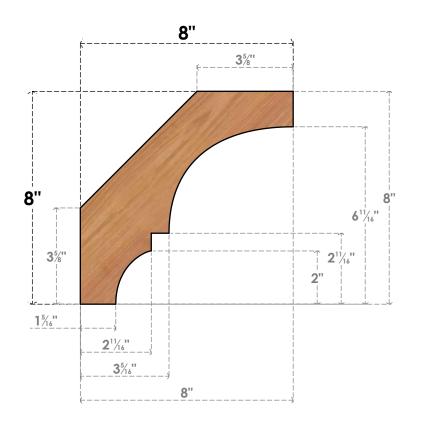

## BRC06X08X08BOA00SWR

5 1/2"W X 8"D X 8"H BALBOA SMOOTH BRACE, WESTERN RED CEDAR

## SIDE