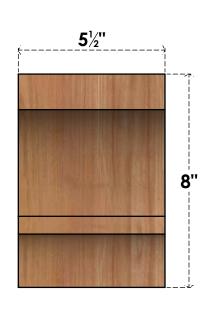

## BRC06X08X08BOA00SWR

5 1/2"W X 8"D X 8"H BALBOA SMOOTH BRACE, WESTERN RED CEDAR

## **FRONT**

**EKENA MILLWORK** 2300 WEST MAIN ST. CLARKSVILLE, TX 75426 TOLL FREE: 866-607-0453 WWW.EKENAMILLWORK.COM