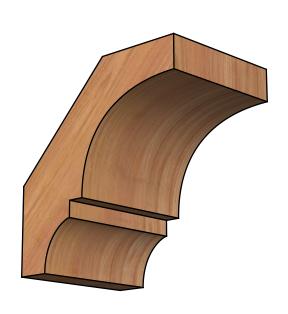

## BRC06X08X08BOA00SWR

5 1/2"W X 8"D X 8"H BALBOA SMOOTH BRACE, WESTERN RED CEDAR