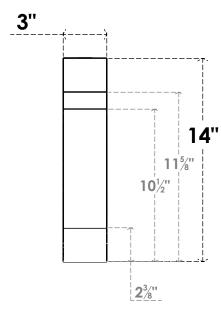

## ITEM NUMBER: BRCURO030X14000X14000ASPRCPR

3"W X 14"D X 14"H ASPEN ROUGH CEDAR WOODGRAIN OPEN TIMBERTHANE BRACE, PRIMED TAN

**SIDE PROFILE** 

**FRONT PROFILE** 

**ISOMETRIC** 

**EKENA MILLWORK** 2300 WEST MAIN ST. CLARKSVILLE, TX 75426 TOLL FREE: 866-607-0453 WWW.EKENAMILLWORK.COM