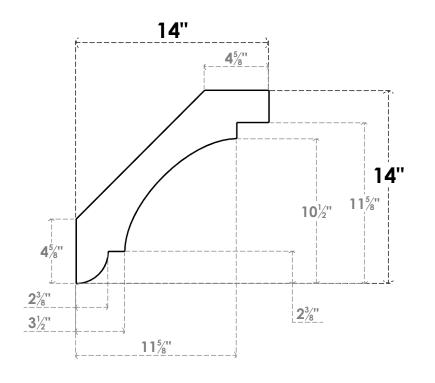

## ITEM NUMBER: BRCURO030X14000X14000ASPRCPR

3"W X 14"D X 14"H ASPEN ROUGH CEDAR WOODGRAIN OPEN TIMBERTHANE BRACE, PRIMED TAN

**SIDE PROFILE** 

**FRONT PROFILE** 

**ISOMETRIC** 

**EKENA MILLWORK** 2300 WEST MAIN ST. CLARKSVILLE, TX 75426 TOLL FREE: 866-607-0453 WWW.EKENAMILLWORK.COM