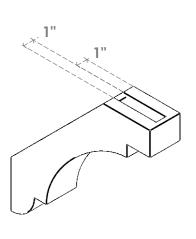

## ITEM NUMBER: BRCURO030X14000X14000ASPRCPR

3"W X 14"D X 14"H ASPEN ROUGH CEDAR WOODGRAIN OPEN TIMBERTHANE BRACE, PRIMED TAN

**SIDE PROFILE** 

**FRONT PROFILE** 

**ISOMETRIC** 

**EKENA MILLWORK** 2300 WEST MAIN ST. CLARKSVILLE, TX 75426 TOLL FREE: 866-607-0453 WWW.EKENAMILLWORK.COM