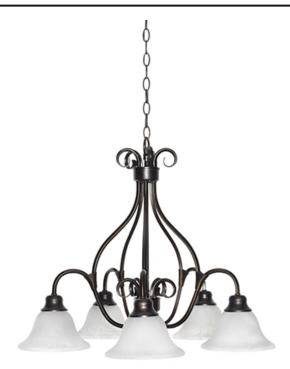

#### **PRODUCT DESCRIPTION**

Simple, elegant designs offered in a variety of our most popular finishes. Choose from Acorn, Country Stone, Pewter and Kentucky Bronze. Glass options are Marble and Wilshire.