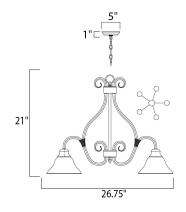

#### **MEASUREMENTS**

**DIMENSION** : 26.75" L x 26.75" W x 21" H

: 5" W x 1" H x 5" L CANOPY

HANGING WEIGHT : 11.53 lb