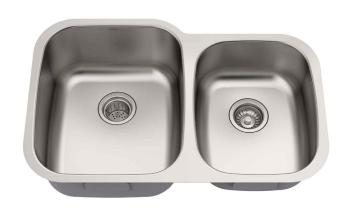

# 32 Inch Undermount Double Bowl Stainless Steel Kitchen Sink

#### **Sink Dimensions**

Overall Dimensions: 32" x 20 5/8" x 9" Larger Bowl Dimensions: 15 3/4" x 18 3/4" Smaller Bowl Dimensions: 13" x 16 1/2" Larger Bowl Depth: 8 1/2" Smaller Bowl Depth: 6 1/2"