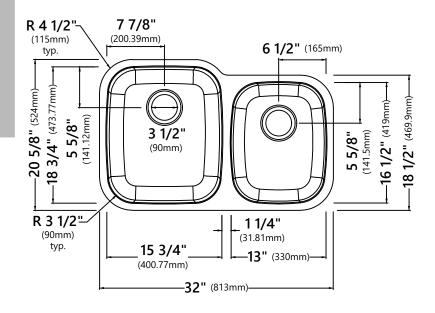

#### **Sink Dimensions**

Overall Dimensions: 32" x 20 5/8" x 9" Larger Bowl Dimensions: 15 3/4" x 18 3/4" Smaller Bowl Dimensions: 13" x 16 1/2" Larger Bowl Depth: 8 1/2" Smaller Bowl Depth: 6 1/2"