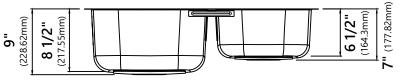

#### **Sink Dimensions**

Overall Dimensions: 32" x 20 5/8" x 9" Larger Bowl Dimensions: 15 3/4" x 18 3/4" Smaller Bowl Dimensions: 13" x 16 1/2" Larger Bowl Depth: 8 1/2" Smaller Bowl Depth: 6 1/2"