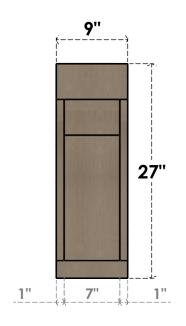

## ITEM NUMBER: CORU09X18X27RIVRCPR

9"W X 18"D X 27"H SERIES 2 CLASSIC RIVERA ROUGH CEDAR TIMBERTHANE FAUX WOOD CORBEL, PRIMED







## SIDE PROFILE

## **FRONT PROFILE**

## **ISOMETRIC**

GENERATED DATE: 01/28/2023



**EKENA MILLWORK** 2300 WEST MAIN ST. CLARKSVILLE, TX 75426 TOLL FREE: 866-607-0453 WWW.EKENAMILLWORK.COM

1. INSTALLATION TO BE COMPLETED IN ACCORDANCE WITH MANUFACTURER'S SPECIFICATIONS.
2. DRAWING MAY NOT BE TO SCALE
3. THIS DRAWING IS INTENDED FOR DESIGN AND PLANNING PURPOSES ONLY.
4. ALL INFORMATION CONTAINED HEREIN WAS CURRENT AT THE TIME OF DEVELOPMENT BUT MUST BE REVIEWED AND APPROVED BY THE PRODUCT MANUFACTURER TO BE CONSIDERED ACCURATE.

5. TIMBERTHANE ARCHITECTURAL PRODUCTS ARE MADE FROM HIGH DENSITY URETHANE AND COME FACTORY PRIMED