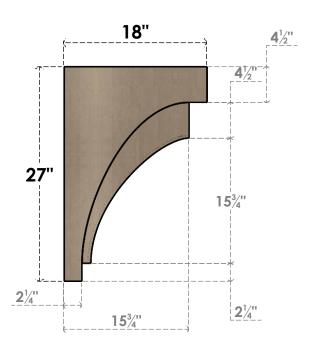

## ITEM NUMBER: CORU09X18X27RIVRCPR

9"W X 18"D X 27"H SERIES 2 CLASSIC RIVERA ROUGH CEDAR TIMBERTHANE FAUX WOOD CORBEL, PRIMED







## SIDE PROFILE

## **FRONT PROFILE**

## **ISOMETRIC**

GENERATED DATE: 01/28/2023



**EKENA MILLWORK** 2300 WEST MAIN ST. CLARKSVILLE, TX 75426 TOLL FREE: 866-607-0453 WWW.EKENAMILLWORK.COM

1. INSTALLATION TO BE COMPLETED IN ACCORDANCE WITH MANUFACTURER'S SPECIFICATIONS.
2. DRAWING MAY NOT BE TO SCALE
3. THIS DRAWING IS INTENDED FOR DESIGN AND PLANNING PURPOSES ONLY.
4. ALL INFORMATION CONTAINED HEREIN WAS CURRENT AT THE TIME OF DEVELOPMENT BUT MUST BE REVIEWED AND APPROVED BY THE PRODUCT MANUFACTURER TO BE CONSIDERED ACCURATE.

5. TIMBERTHANE ARCHITECTURAL PRODUCTS ARE MADE FROM HIGH DENSITY URETHANE AND COME FACTORY PRIMED