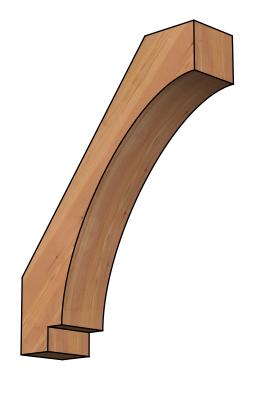

BRC06X22X28IMP00SWR

5 1/2"W X 22"D X 28"H IMPERIAL SMOOTH BRACE, WESTERN RED CEDAR

SIDE

NOTES

1. INSTALLATION TO BE COMPLETED IN ACCORDANCE WITH MANUFACTURER'S SPECIFICATIONS. 2. DRAWING MAY NOT BE TO SCALE