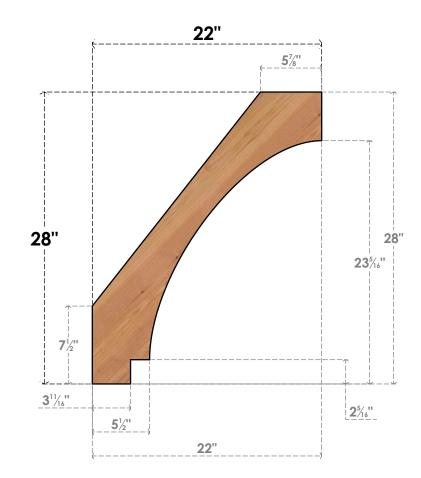

BRC06X22X28IMP00SWR

5 1/2"W X 22"D X 28"H IMPERIAL SMOOTH BRACE, WESTERN RED CEDAR

SIDE

NOTES

1. INSTALLATION TO BE COMPLETED IN ACCORDANCE WITH MANUFACTURER'S SPECIFICATIONS. 2. DRAWING MAY NOT BE TO SCALE

FRONT

3. THIS DRAWING IS INTENDED FOR DESIGN AND PLANNING PURPOSES ONLY.

4. ALL INFORMATION CONTAINED HEREIN WAS CURRENT AT THE TIME OF DEVELOPMENT BUT MUST BE REVIEWED AND APPROVED BY THE PRODUCT MANUFACTURER TO BE CONSIDERED ACCURATE.

5. PRODUCTS ARE NOT KILN DRIED. THIS ITEM IS UNIQUE AND WILL CONTAIN THE NATURAL VARIATIONS THAT THE WOOD SPECIES OFFERS. THIS MAY RESULT IN VARIATIONS UP TO 1/4"

**EKENA MILLWORK** 2300 WEST MAIN ST. CLARKSVILLE, TX 75426 TOLL FREE: 866-607-0453 WWW.EKENAMILLWORK.COM