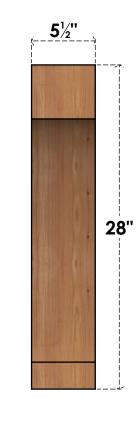

BRC06X22X28IMP00SWR

5 1/2"W X 22"D X 28"H IMPERIAL SMOOTH BRACE, WESTERN RED CEDAR

SIDE

NOTES

1. INSTALLATION TO BE COMPLETED IN ACCORDANCE WITH MANUFACTURER'S SPECIFICATIONS. 2. DRAWING MAY NOT BE TO SCALE

FRONT

3. THIS DRAWING IS INTENDED FOR DESIGN AND PLANNING PURPOSES ONLY.

4. ALL INFORMATION CONTAINED HEREIN WAS CURRENT AT THE TIME OF DEVELOPMENT BUT MUST BE REVIEWED AND APPROVED BY THE PRODUCT MANUFACTURER TO BE CONSIDERED ACCURATE.