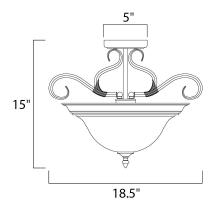

#### MEASUREMENTS

**DIMENSION** : 18.5" L x 18.5" W x 15" H CANOPY : 5.25" W x 1" H x 5.25" L

HANGING WEIGHT : 7.05 lb