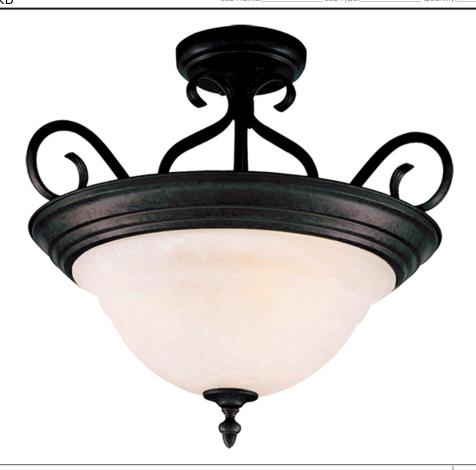

#### PRODUCT DESCRIPTION

Simple, elegant designs offered in a variety of our most popular finishes. Choose from Acorn, Country Stone, Pewter and Kentucky Bronze. Glass options are Marble and Wilshire.

#### **FINISHES OPTION**

Acorn

Kentucky Bronze

Pewter

### **GLASS**

Marble MR

# MATERIAL

Glass, Steel