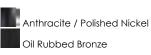

## **PRODUCT DESCRIPTION**

A spherical frame of metal surround a simple line chandelier draped in crystal for a transitional style that fits any interior design. Orbit is available in 2 sizes and 2 finishes, Oil Rubbed Bronze with Cognac crystal and a combo finish of Anthracite and Polished Nickel with Clear crystal.