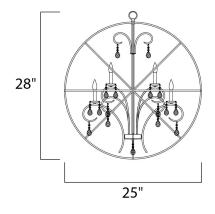

## MEASUREMENTS

DIMENSION MAX OAH HANGING WEIGHT

LAMPING INPUT VOLTAGE

BULB INCLUDED : ( DIMMABLE : Y

: 25" L x 25" W x 28" H : 64" OAH : 16.5 lb

: 120V : 6 x 60W Incandescent E12 Candelabra , 360W Total : (Not Included) : Yes