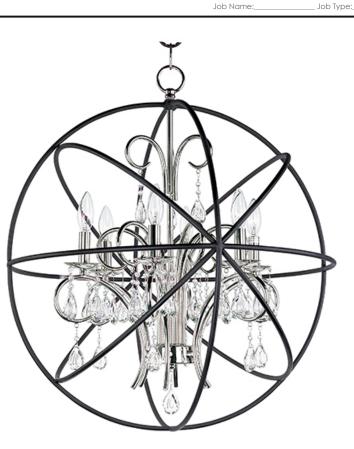

## **PRODUCT DESCRIPTION**

A spherical frame of metal surround a simple line chandelier draped in crystal for a transitional style that fits any interior design. Orbit is available in 2 sizes and 2 finishes, Oil Rubbed Bronze with Cognac crystal and a combo finish of Anthracite and Polished Nickel with Clear crystal.