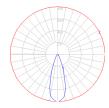

## Light distribution =

Direct

Red = Max Cd. Through Vertical plane Blue = Max Cd. Through Horizontal plane