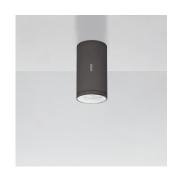

# T41961LW18

## Design By

Ernesto Gismondi

### Collection -

Outdoor

## Colors & Finishes -

| Anthracite | grey |
|------------|------|

# Materials =

- Body in aluminum
- Diffuser in reinforced glass