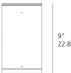

## Dimensions -

9″ 22.8 cm

Packaging —

1 x 20" x 13-3/8" x 14-3/8" / 12.35 lbs - 50.7 cm x 33.7 cm x 36.3 cm / 5.6 kg