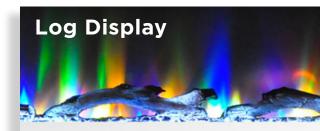

### **FIREPLACE FEATURES**

- Offered in 42", 50", 60", 72", and 78" displays
- Widescreen displays
- Log or crystal rock displays
- Dual-heat settings
- Automatic thermal safety shut off
- CSA certified

#### **DESIGN OPTIONS**

Display Sizes Bezel Options Firebox Options Multi-Color Flame Display Remote Control

#### PERFORMANCE

Heat Output Heating Range Multi-Color Flame Display Remote Control Flame Only Mode (Without Heat) Programmable Timer