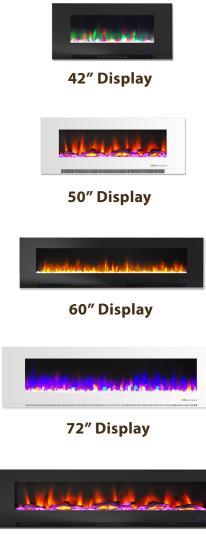

### **FIREPLACE FEATURES**

- Offered in 42", 50", 60", 72", and 78" displays
- Widescreen displays
- Log or crystal rock displays
- Dual-heat settings
- Automatic thermal safety shut off
- CSA certified

78" Display

#### CAM\*\*WMEF-\*\*\*\*

42", 50", 60", 72", 78" Black, White Crystal Rocks or Logs Yes Yes

> 2559/5118 BTU 210 Sq. Ft. Yes Yes Yes Up to 9 hrs.

120 V / 60 Hz 16 750 (Low) / 1500 (High) 6 Ft. / 71 ln. HPN