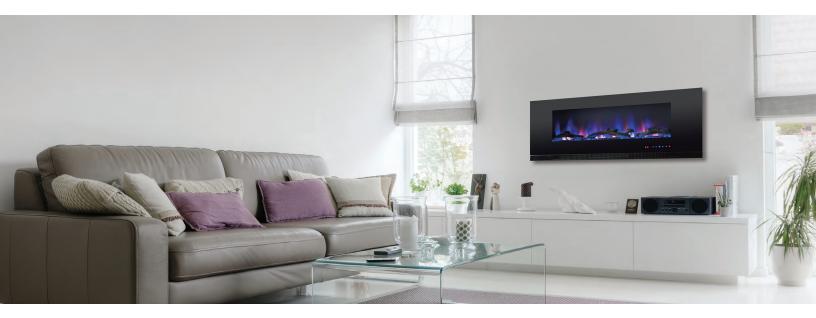

Experience comfortable warmth and dramatic flame effects provided by Cambridge electric fireplace. Designed for wall-mount displays, this model features dual-heat settings, an adjustable display, and a convenient remote control. Its slimline design and realistic flame effect add a touch of elegance to any room it's placed in.

The flames can operate with or without heat, which makes it perfect for warmer seasons and yearround use. A convenient remote control is included so you can easily adjust the settings from anywhere in the room. Its tempered-glass screen and low-profile frame add a modern design that can easily integrate with existing wall art. Simply turn it on and enjoy the serene, warm effect that it adds to your home.