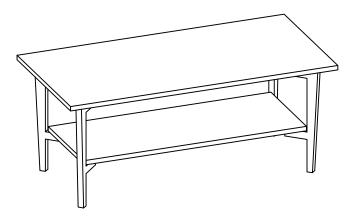

# Part List and Hardware List

| PIECE | DESCRIPTION   | PICTURE    | QUANTITY |
|-------|---------------|------------|----------|
| A     | Panel-1       |            | 1X       |
| В     | Panel-2       | $\diamond$ | 1X       |
| С     | leg           | A LE       | 4X       |
| H1    | Allen bolt L  | <u>  </u>  | 8X       |
| H2    | Allen bolt S  |            | 4X       |
| H3    | Spring washer | (G)        | 12X      |
| H4    | Flat washer   | 0          | 12X      |
| H5    | Allen key     |            | 1X       |

#### Product Dimensions: 47.24"WX23.62"DX17.71"H