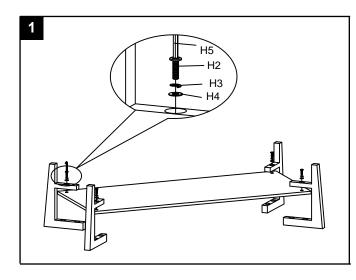

Estimated Assembly Time: 30minutes.

Tools Required for Assembly (included): Allen Key

Step 1

Attach leg (C) to veneer(B) using Allen bolt S(H2) Spring washer (H3) and flat washaer (H4),Tighten with allen key (H5)