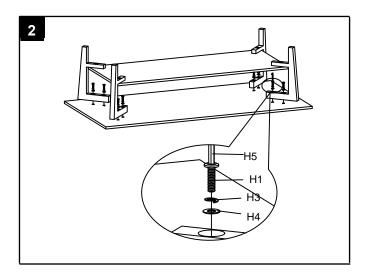

Step 2

Attach leg (C) to veneer(A) using Allen bolt L (H1) Spring washer (H3) and flat washaer (H4),Tighten with allen key (H5)