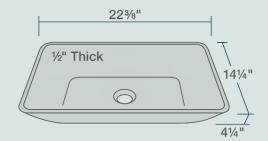

### **Accessories**

22 3/8" x 14 1/4" x 4 1/4" 1/2" Thick Bowl Tempered Glass Limited Lifetime Warranty Taupe-Colored Glass Throughout

\*Accessories not included