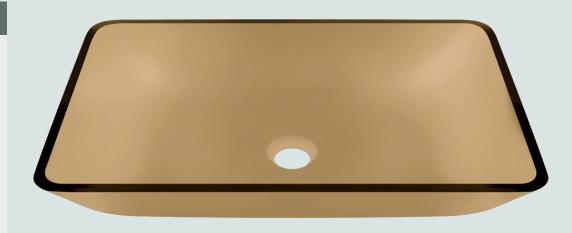

# 640-TAUPE Colored Vessel Bathroom Sink

#### **Glass**

Our line of glass sinks will add elegant beauty to your bathroom. They are manufactured using fully tempered glass, which is stronger and can withstand higher temperatures than normal glass. The glass is nonporous and will not absorb odor or stains making it a very clean option. Our glass sinks are covered by a limited lifetime warranty.

### **Accessories**

22 3/8" x 14 1/4" x 4 1/4" 1/2" Thick Bowl Tempered Glass Limited Lifetime Warranty Taupe-Colored Glass Throughout

\*Accessories not included