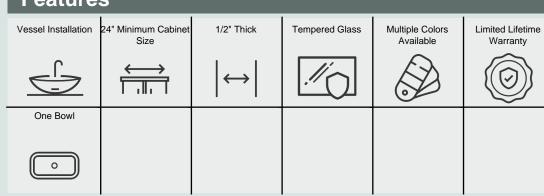

# 640-TAUPE Colored Vessel Bathroom Sink



#### **Glass**

Our line of glass sinks will add elegant beauty to your bathroom. They are manufactured using fully tempered glass, which is stronger and can withstand higher temperatures than normal glass. The glass is nonporous and will not absorb odor or stains making it a very clean option. Our glass sinks are covered by a limited lifetime warranty.



### **Accessories**







22 3/8" x 14 1/4" x 4 1/4" 1/2" Thick Bowl Tempered Glass Limited Lifetime Warranty Taupe-Colored Glass Throughout



\*Accessories not included

# **Available Colors**



UPC: 819084010337

### **Features**