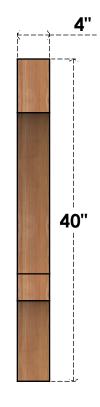

## BRC04X28X40BOA00RWR

4"W X 28"D X 40"H BALBOA ROUGH SAWN BRACE, WESTERN RED CEDAR

**FRONT** 

**EKENA MILLWORK** 2300 WEST MAIN ST. CLARKSVILLE, TX 75426 TOLL FREE: 866-607-0453 WWW.EKENAMILLWORK.COM