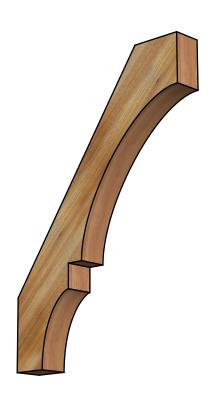

## BRC04X28X40BOA00RWR

4"W X 28"D X 40"H BALBOA ROUGH SAWN BRACE, WESTERN RED CEDAR

**FRONT** 

**EKENA MILLWORK** 2300 WEST MAIN ST. CLARKSVILLE, TX 75426 TOLL FREE: 866-607-0453 WWW.EKENAMILLWORK.COM