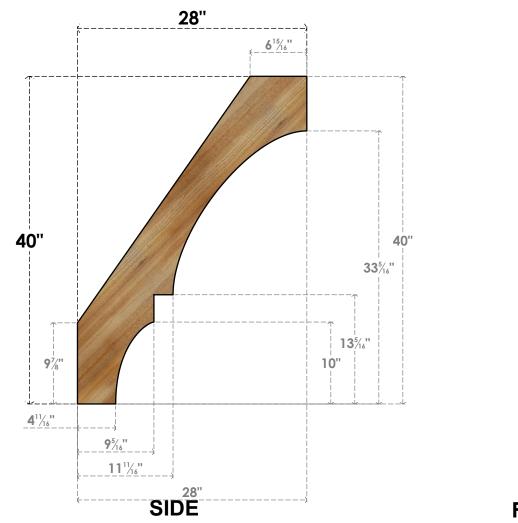

## BRC04X28X40BOA00RWR

4"W X 28"D X 40"H BALBOA ROUGH SAWN BRACE, WESTERN RED CEDAR

**FRONT** 

**EKENA MILLWORK** 2300 WEST MAIN ST. CLARKSVILLE, TX 75426 TOLL FREE: 866-607-0453 WWW.EKENAMILLWORK.COM