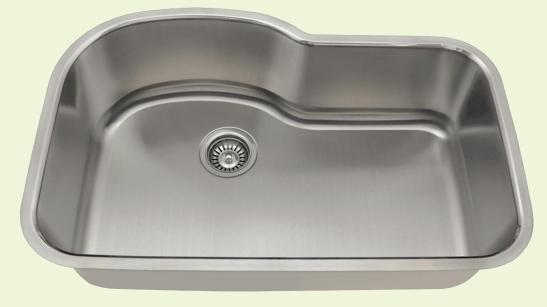

## 346 Offset Single Bowl Sink

## **Stainless Steel**

Stainless Steel is the most popular choice for today's kitchens due to its clean look and durability. The beautiful brushed satin finish helps to hide small scratches that may occur over the lifetime of the sink. Our Stainless Steel sinks are made from high quality 14, 16, 18 or 20 gauge steel. Most models are made of one piece construction that ensures the sturdiest kitchen sink you will find. Our sinks are made from 300-series stainless steel and are guaranteed not to rust or stain. Each sink is fully insulated and has a sound dampening pad. Our stainless steel sinks are backed by a limited lifetime warranty.

31 3/8" x 20 1/2" x 9 3/8" 16- or 18-Gauge Steel Available Certified High-Quality 304 Stainless Steel Brushed Satin Finish Offset Drain Thick Sound Dampener Rubber Pad Fully Insulated Cardboard Cutout Template Included Installation Hardware Included Limited Lifetime Warranty