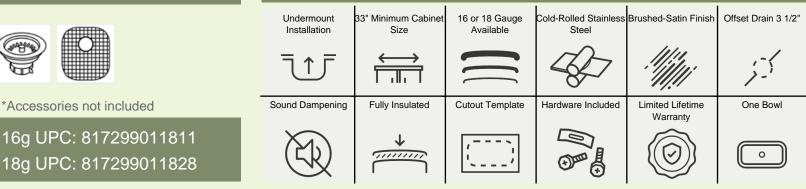

31 3/8" x 20 1/2" x 9 3/8" 16- or 18-Gauge Steel Available Certified High-Quality 304 Stainless Steel Brushed Satin Finish Offset Drain Thick Sound Dampener Rubber Pad Fully Insulated Cardboard Cutout Template Included Installation Hardware Included Limited Lifetime Warranty

## Accessories

|  |   |   | <br> | 1 |   |     |
|--|---|---|------|---|---|-----|
|  | - |   |      |   | - | - 1 |
|  | - | 0 | 50   |   | - | 9   |