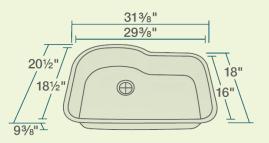

31 3/8" x 20 1/2" x 9 3/8" 16- or 18-Gauge Steel Available Certified High-Quality 304 Stainless Steel Brushed Satin Finish Offset Drain Thick Sound Dampener Rubber Pad Fully Insulated Cardboard Cutout Template Included Installation Hardware Included Limited Lifetime Warranty