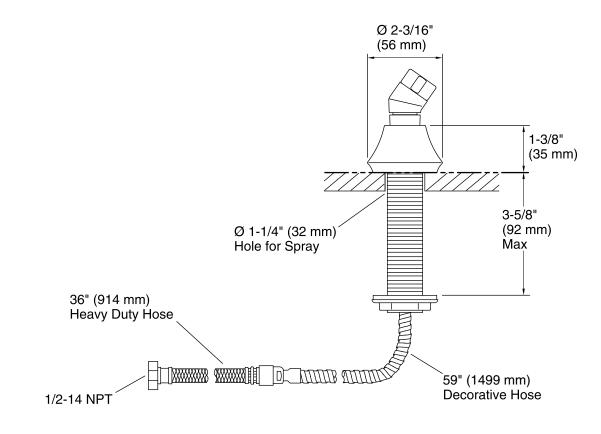

t.

#### **Recommended Products/Accessories**

79583 Roughing-in Kit for Deck-Mount Handshowers

# Forté<sup>®</sup> Handshower Holder K-368



Codes/Standards

None Applicable

KOHLER<sup>®</sup> Faucet Lifetime Limited Warranty

See website for detailed warranty information.

## **Available Colors/Finishes**

Color tiles intended for reference only.

| Color | Code | Description              |
|-------|------|--------------------------|
|       | CP   | Polished Chrome          |
|       | SN   | Vibrant® Polished Nickel |
|       | AF   | Vibrant® French Gold     |
|       | PB   | Vibrant® Polished Brass  |
|       | G    | Brushed Chrome           |
|       | BN   | Vibrant® Brushed Nickel  |
|       | BV   | Vibrant® Brushed Bronze  |
|       | 2BZ  | Oil-Rubbed Bronze        |







#### **Technical Information**

All product dimensions are nominal.

#### Notes

Install this product according to the installation guide.