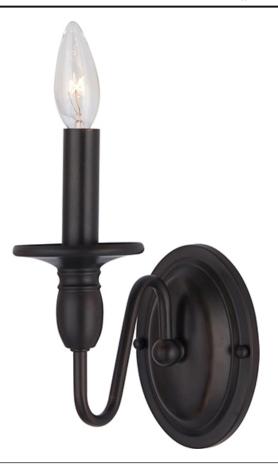

## **PRODUCT DESCRIPTION**

This unique collection offers candelabra styling with the decorative flexibility of a chandelier. Finished Oil Rubbed Bronze or Satin Nickel.

Oil Rubbed Bronze

MATERIAL Steel

RATINGS cETLus Damp Location