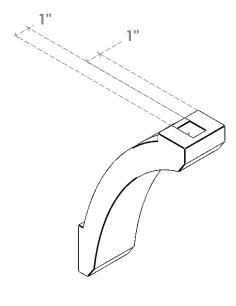

## ITEM NUMBER: BRCURO030X08000X12000LFTRCPR

3"W X 8"D X 12"H LAFAYETTE ROUGH CEDAR WOODGRAIN OPEN TIMBERTHANE BRACE, PRIMED TAN

**SIDE PROFILE** 

**FRONT PROFILE** 

**ISOMETRIC** 

GENERATED DATE: 04/05/2023