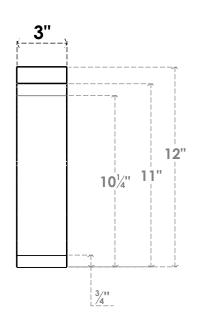

## ITEM NUMBER: BRCURO030X08000X12000LFTRCPR

3"W X 8"D X 12"H LAFAYETTE ROUGH CEDAR WOODGRAIN OPEN TIMBERTHANE BRACE, PRIMED TAN

**SIDE PROFILE** 

**FRONT PROFILE** 

**ISOMETRIC** 

GENERATED DATE: 04/05/2023