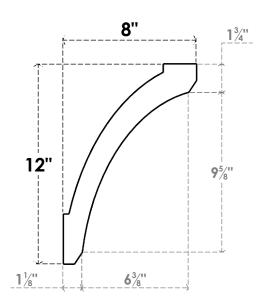

## ITEM NUMBER: BRCURO030X08000X12000LFTRCPR

3"W X 8"D X 12"H LAFAYETTE ROUGH CEDAR WOODGRAIN OPEN TIMBERTHANE BRACE, PRIMED TAN

**SIDE PROFILE** 

**FRONT PROFILE** 

**ISOMETRIC** 

GENERATED DATE: 04/05/2023