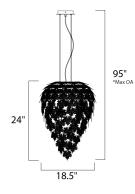

#### **MEASUREMENTS**

DIMENSION : 18.5" W x 24" H MAX OAH : 95" OAH : 9.92 lb HANGING WEIGHT