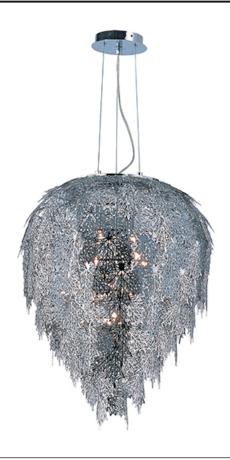

## **PRODUCT DESCRIPTION**

Intricately detailed leaves of Polished Chrome stainless steel are formed by a two-step process. This creates a two layer texture to each leaf for a multi-dimensional appearance. Clusters of crystal grapes and vines adorn the inside and shimmer through the light of the included Xenon lamps.

## LAMPING

INPUT VOLTAGE : 120V

BULB : 5 x 40W Xenon G9 , 200W Total

BULB INCLUDED : (Included)

#### **FINISHES OPTION**

Polished Chrome