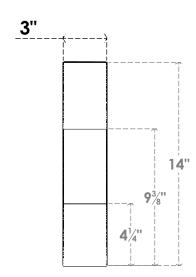

## ITEM NUMBER: BRCURO030X10000X14000CARRCPR

3"W X 10"D X 14"H CARMEL ROUGH CEDAR WOODGRAIN OPEN TIMBERTHANE BRACE, PRIMED TAN

**SIDE PROFILE** 

**FRONT PROFILE** 

**ISOMETRIC** 

GENERATED DATE: 04/05/2023