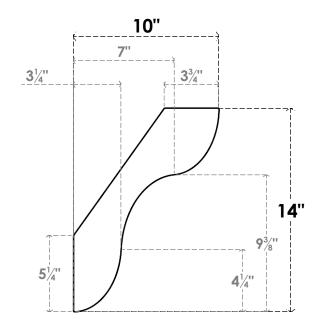

## ITEM NUMBER: BRCURO030X10000X14000CARRCPR

3"W X 10"D X 14"H CARMEL ROUGH CEDAR WOODGRAIN OPEN TIMBERTHANE BRACE, PRIMED TAN

**SIDE PROFILE** 

**FRONT PROFILE** 

**ISOMETRIC** 

GENERATED DATE: 04/05/2023