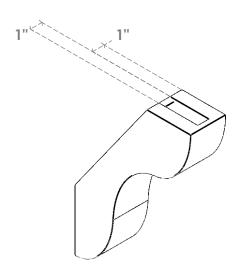

## ITEM NUMBER: BRCURO030X10000X14000CARRCPR

3"W X 10"D X 14"H CARMEL ROUGH CEDAR WOODGRAIN OPEN TIMBERTHANE BRACE, PRIMED TAN

**SIDE PROFILE** 

**FRONT PROFILE** 

**ISOMETRIC** 

GENERATED DATE: 04/05/2023