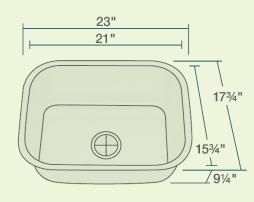

23" x 17 3/4" x 9 1/4"
16- or 18-Gauge Steel Available
Certified High-Quality 304 Stainless Steel
Brushed Satin Finish
Center Drain
Thick Sound Dampener Rubber Pad
Fully Insulated
Cardboard Cutout Template Included
Installation Hardware Included
cUPC Certified (Uniform Plumbing Code)
Limited Lifetime Warranty
SinkLink installation piece included