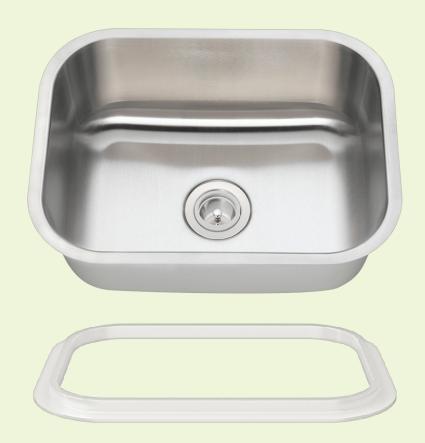

## 2318-SLW Single Bowl Kitchen Sink with White SinkLink

## **Stainless Steel**

Stainless Steel is the most popular choice for today's kitchens due to its clean look and durability. The beautiful brushed satin finish helps to hide small scratches that may occur over the lifetime of the sink. Our Stainless Steel sinks are made from high quality 14, 16, 18 or 20 gauge steel. Most models are made of one piece construction that ensures the sturdiest kitchen sink you will find. Our sinks are made from 300-series stainless steel and are guaranteed not to rust or stain. Each sink is fully insulated and has a sound dampening pad. Our stainless steel sinks are backed by a limited lifetime warranty. This sink can be mounted under a laminate countertop with the included SinkLink installation piece, creating a sleek look. Offered in white, black or gray, the SinkLink is constructed from thick durable plastic and acts as a secure barrier that keeps the foundation of the laminate countertop dry.

23" x 17 3/4" x 9 1/4"
16- or 18-Gauge Steel Available
Certified High-Quality 304 Stainless Steel
Brushed Satin Finish
Center Drain
Thick Sound Dampener Rubber Pad
Fully Insulated
Cardboard Cutout Template Included
Installation Hardware Included
cUPC Certified (Uniform Plumbing Code)
Limited Lifetime Warranty
SinkLink installation piece included