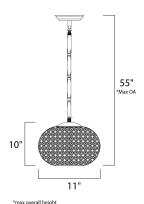

## **MEASUREMENTS**

DIMENSION : 11" W x 10" H
MAX OAH : 55" OAH

CANOPY : 5" W x 1" H x 5" L

HANGING WEIGHT : 5.5 lb

**LAMPING** 

INPUT VOLTAGE : 120V

LUMENS : 2,400 Rated

BULB : 3 x 40W Xenon G9 , 120W Total