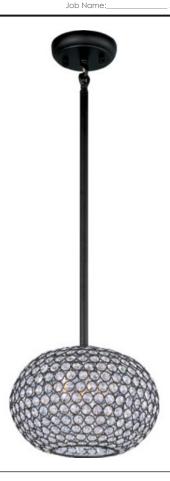

## PRODUCT DESCRIPTION

Like a constellation that sparkles in the night, the Glimmer collection features frames of rings expertly crafted and finished in choice of Polished Silver or Bronze. The rings are adorned with hundreds of clear Beveled Crystal beads which are installed one at a time by hand to create a masterpiece of lighting illuminated by xenon lamps