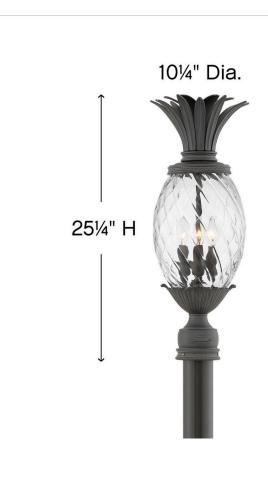

## EXTRA LARGE POST OR PIER MOUNT LANTERN

A Hinkley classic, the ornate Plantation collection features exceptional pineapple shaped optic glass, durable aluminum construction and elaborate, decorative cast detailing to create a noble statement.

| DETAILS   |              |
|-----------|--------------|
| FINISH:   | Museum Black |
| MATERIAL: | Aluminum     |
| GLASS:    | Clear Optic  |

| DIMENSIONS |       |
|------------|-------|
| WIDTH:     | 10.3" |
| HEIGHT:    | 25.3" |
| WEIGHT:    | 8.6lb |