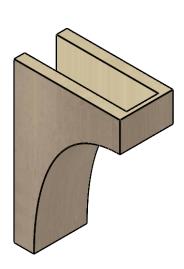

## **ISOMETRIC**

**EKENA MILLWORK** 2300 WEST MAIN ST. CLARKSVILLE, TX 75426 TOLL FREE: 866-607-0453 WWW.EKENAMILLWORK.COM

GENERATED DATE: 01/27/2023

- 1. INSTALLATION TO BE COMPLETED IN ACCORDANCE WITH MANUFACTURER'S SPECIFICATIONS.

## **ITEM NUMBER: CORU05X10X15HUNRCPR**

5"W X 10"D X 15"H SERIES 2 CLASSIC HUNTINGTON ROUGH CEDAR TIMBERTHANE FAUX WOOD CORBEL, PRIMED