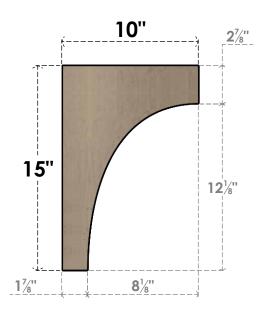

## SIDE PROFILE

## **ITEM NUMBER: CORU05X10X15HUNRCPR**

5"W X 10"D X 15"H SERIES 2 CLASSIC HUNTINGTON ROUGH CEDAR TIMBERTHANE FAUX WOOD CORBEL, PRIMED