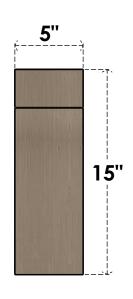

## FRONT PROFILE

## **ITEM NUMBER: CORU05X10X15HUNRCPR**

5"W X 10"D X 15"H SERIES 2 CLASSIC HUNTINGTON ROUGH CEDAR TIMBERTHANE FAUX WOOD CORBEL, PRIMED