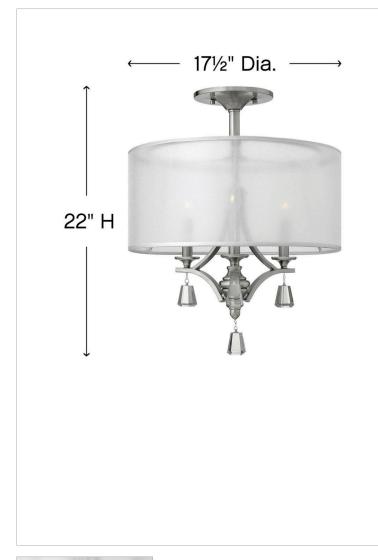

## FR45601BNI

MEDIUM SEMI-FLUSH MOUNT

This elegant collection in our Brushed Nickel and French Bronze finish features a sheer translucent double hardback shade and tapered square crystal accents.

| DETAILS   |                                      |
|-----------|--------------------------------------|
| FINISH:   | Brushed Nickel*                      |
| MATERIAL: | Steel                                |
| -         | Sheer Translucent Double<br>Hardback |

| DIMENSIONS |       |
|------------|-------|
| WIDTH:     | 17.5" |
| HEIGHT:    | 22"   |
| WEIGHT:    | 6lb   |

### LIGHT SOURCE

| Socket      |
|-------------|
| 3-60w Cand. |
| 120v        |
|             |

| MOUNTING |           |
|----------|-----------|
| CANOPY:  | 6.5" Dia. |