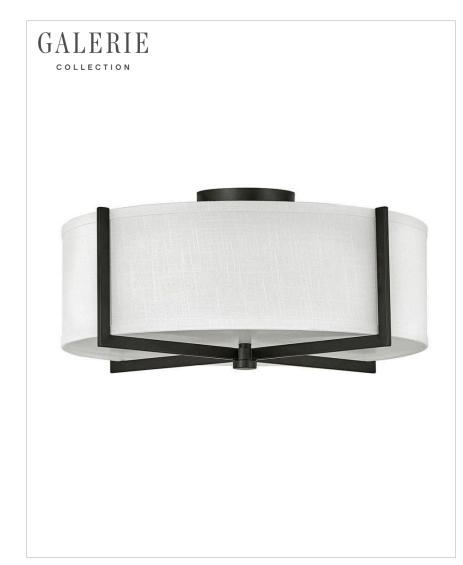

## 41708BK

MEDIUM SEMI-FLUSH MOUNT

Creativity meets practicality in Axis. Featuring a classic crossed-stem design, its shade comes in Off White Linen or Heather Gray Linen, complemented by a Black or Heritage Brass finish. This LED sconce is fully dimmable and ADA compliant.

| DETAILS   |                 |
|-----------|-----------------|
| FINISH:   | Black           |
| MATERIAL: | Steel           |
| SHADE:    | Off White Linen |

| DIMENSIONS |       |
|------------|-------|
| WIDTH:     | 19.5" |
| HEIGHT:    | 8.8"  |
| WEIGHT:    | 5.1lb |