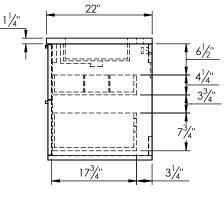

- Solid Surface material is 38% polyester resin and 40% aluminum hydroxide powder

- Basin depth is 4 1/2"

**ROUGHING-IN DIMENSIONS** 

## 151/" 29' $2^{1}/2^{1}$ 5" Ð ₽ 36" 11 1/1 24" 13" $\oplus$ ⊕ 22' Ø1%" Faucet hole 61/2" 103/" 18" Ø1¾" Drain hole **TOP VIEW**

SIDE VIEW