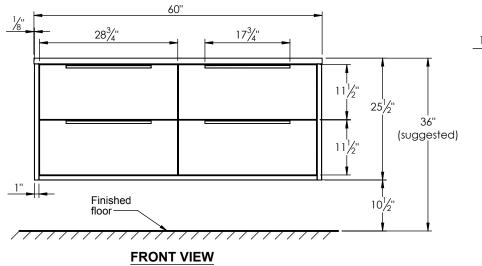

- Solid Surface material is 38% polyester resin and 40% aluminum hydroxide powder

- Basin depth is 4 1/2"

**ROUGHING-IN DIMENSIONS** 

## 151/" 29' $2^{1}/2^{1}$ 5" Ð ₽ 36" 11 1/1 24" 13" $\oplus$ ⊕ 22' Ø1%" Faucet hole 61/2" 103/" 18" Ø1¾" Drain hole **TOP VIEW**

SIDE VIEW