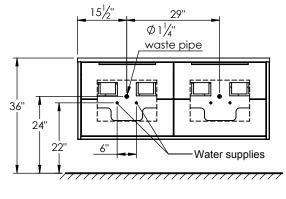

- Solid Surface material is 38% polyester resin and 40% aluminum hydroxide powder

- Basin depth is 4 1/2"

**ROUGHING-IN DIMENSIONS** 

## 151/" 29' $2^{1}/2^{1}$ 5" Ð ₽ 36" 11 1/1 24" 13" $\oplus$ ⊕ 22' Ø1%" Faucet hole 61/2" 103/" 18" Ø1¾" Drain hole **TOP VIEW**

SIDE VIEW