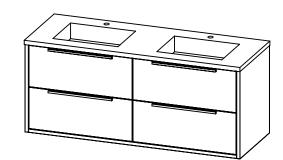

## PRODUCT DESCRIPTION

Inspired by

- ALFRED 60 Double Basin with Solid Surface counter top

- Wall mount cabinet with BLUM mounting hardware
- Available in American Walnut (55) and Matt White (50) finish

- Solid American walnut wood construction or hardwood plywood construction for matt white finish

- Soft close and full extension drawers

beauty

- Solid brass hardware available in matt black, brushed nickel, and polished chrome finish

- Solid Surface counter top with integrated basins in Matt White (with overflow system)