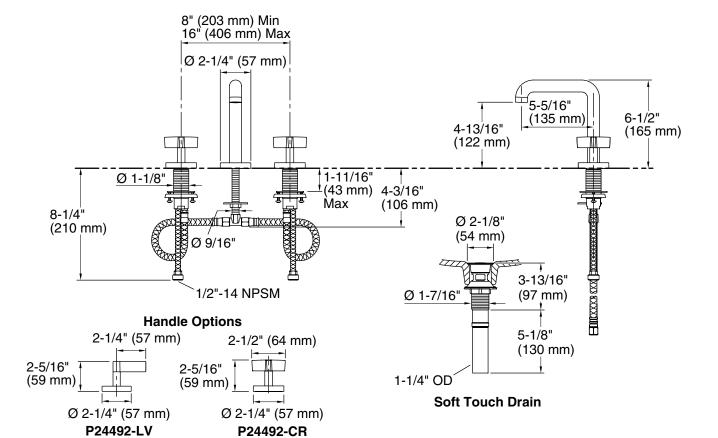

## One<sub>™</sub> Basin Set, Tall Spout

| SPECIFIED MODEL                       |                                          |                    |                       |                   |
|---------------------------------------|------------------------------------------|--------------------|-----------------------|-------------------|
| Model                                 | Description                              | Finishes           |                       |                   |
| P24492-CR                             | One Basin Set, Tall Spout, Cross Handles | CP Polished Chrome | AD Nickel Silver      | AG Brushed Nickel |
|                                       |                                          | GN Gunmetal        | ULB Unlacquered Brass |                   |
| P24492-LV                             | One Basin Set, Tall Spout, Lever Handles | CP Polished Chrome | AD Nickel Silver      | AG Brushed Nickel |
|                                       |                                          | GN Gunmetal        | ULB Unlacquered Brass |                   |
| * BL Matte Black available Winter2019 |                                          |                    |                       |                   |