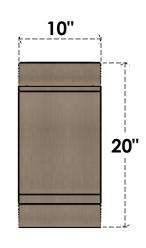

## ITEM NUMBER: CORU10X20X20OLYRCPR

10"W X 20"D X 20"H SERIES 1 CLASSIC OLYMPIC ROUGH CEDAR TIMBERTHANE FAUX WOOD CORBEL, PRIMED

## **SIDE PROFILE**

**FRONT PROFILE** 

**ISOMETRIC** 

**EKENA MILLWORK** 2300 WEST MAIN ST. CLARKSVILLE, TX 75426 TOLL FREE: 866-607-0453 WWW.EKENAMILLWORK.COM

GENERATED DATE: 01/28/2023

- 1. INSTALLATION TO BE COMPLETED IN ACCORDANCE WITH MANUFACTURER'S SPECIFICATIONS.