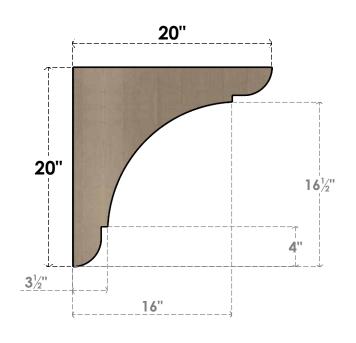

## ITEM NUMBER: CORU10X20X20OLYRCPR

10"W X 20"D X 20"H SERIES 1 CLASSIC OLYMPIC ROUGH CEDAR TIMBERTHANE FAUX WOOD CORBEL, PRIMED

## **SIDE PROFILE**

**FRONT PROFILE** 

**ISOMETRIC** 

**EKENA MILLWORK** 2300 WEST MAIN ST. CLARKSVILLE, TX 75426 TOLL FREE: 866-607-0453 WWW.EKENAMILLWORK.COM

GENERATED DATE: 01/28/2023

- 1. INSTALLATION TO BE COMPLETED IN ACCORDANCE WITH MANUFACTURER'S SPECIFICATIONS.