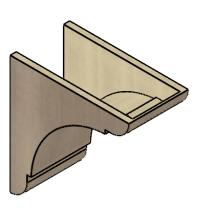

## ITEM NUMBER: CORU10X20X20OLYRCPR

10"W X 20"D X 20"H SERIES 1 CLASSIC OLYMPIC ROUGH CEDAR TIMBERTHANE FAUX WOOD CORBEL, PRIMED

## **SIDE PROFILE**

**FRONT PROFILE** 

**ISOMETRIC** 

**EKENA MILLWORK** 2300 WEST MAIN ST. CLARKSVILLE, TX 75426 TOLL FREE: 866-607-0453 WWW.EKENAMILLWORK.COM

GENERATED DATE: 01/28/2023

- 1. INSTALLATION TO BE COMPLETED IN ACCORDANCE WITH MANUFACTURER'S SPECIFICATIONS.