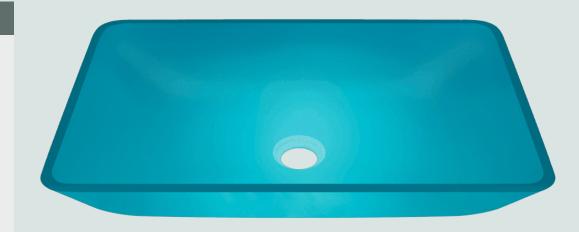

# 640-TURQUOISE Colored Vessel Sink

## **Glass**

Our line of glass sinks will add elegant beauty to your bathroom. They are manufactured using fully tempered glass, which is stronger and can withstand higher temperatures than normal glass. The glass is nonporous and will not absorb odor or stains making it a very clean option. Our glass sinks are covered by a limited lifetime warranty.

#### 22 3/8" x 14 1/4" x 4 1/4" 1/2" Thick Bowl Tempered Glass Limited Lifetime Warranty Turquoise-Colored Glass Throughout

### 

UPC: 819084010344

223/8"

41/4"

1/2" Thick