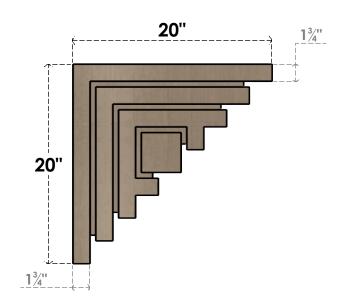

## ITEM NUMBER: CORU10X20X20LANRCPR

10"W X 20"D X 20"H SERIES 1 CLASSIC LANDON ROUGH CEDAR TIMBERTHANE FAUX WOOD CORBEL, PRIMED

## **SIDE PROFILE**

**FRONT PROFILE** 

**ISOMETRIC** 

**EKENA MILLWORK** 2300 WEST MAIN ST. CLARKSVILLE, TX 75426 TOLL FREE: 866-607-0453 WWW.EKENAMILLWORK.COM

GENERATED DATE: 01/27/2023

- 1. INSTALLATION TO BE COMPLETED IN ACCORDANCE WITH MANUFACTURER'S SPECIFICATIONS.
  2. DRAWING MAY NOT BE TO SCALE
  3. THIS DRAWING IS INTENDED FOR DESIGN AND PLANNING PURPOSES ONLY.
  4. ALL INFORMATION CONTAINED HEREIN WAS CURRENT AT THE TIME OF DEVELOPMENT BUT MUST BE REVIEWED AND APPROVED BY THE PRODUCT MANUFACTURER TO BE CONSIDERED ACCURATE.
- 5. TIMBERTHANE ARCHITECTURAL PRODUCTS ARE MADE FROM HIGH DENSITY URETHANE AND COME FACTORY PRIMED