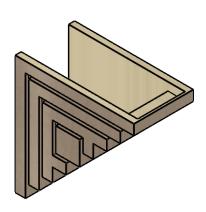

## ITEM NUMBER: CORU10X20X20LANRCPR

10"W X 20"D X 20"H SERIES 1 CLASSIC LANDON ROUGH CEDAR TIMBERTHANE FAUX WOOD CORBEL, PRIMED

## **SIDE PROFILE**

**FRONT PROFILE** 

**ISOMETRIC** 

**EKENA MILLWORK** 2300 WEST MAIN ST. CLARKSVILLE, TX 75426 TOLL FREE: 866-607-0453 WWW.EKENAMILLWORK.COM

GENERATED DATE: 01/27/2023

- 1. INSTALLATION TO BE COMPLETED IN ACCORDANCE WITH MANUFACTURER'S SPECIFICATIONS.
  2. DRAWING MAY NOT BE TO SCALE
  3. THIS DRAWING IS INTENDED FOR DESIGN AND PLANNING PURPOSES ONLY.
  4. ALL INFORMATION CONTAINED HEREIN WAS CURRENT AT THE TIME OF DEVELOPMENT BUT MUST BE REVIEWED AND APPROVED BY THE PRODUCT MANUFACTURER TO BE CONSIDERED ACCURATE.
- 5. TIMBERTHANE ARCHITECTURAL PRODUCTS ARE MADE FROM HIGH DENSITY URETHANE AND COME FACTORY PRIMED