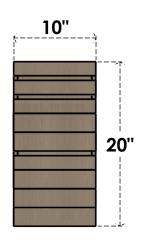

## ITEM NUMBER: CORU10X20X20LANRCPR

10"W X 20"D X 20"H SERIES 1 CLASSIC LANDON ROUGH CEDAR TIMBERTHANE FAUX WOOD CORBEL, PRIMED

## **SIDE PROFILE**

**FRONT PROFILE** 

**ISOMETRIC** 

**EKENA MILLWORK** 2300 WEST MAIN ST. CLARKSVILLE, TX 75426 TOLL FREE: 866-607-0453 WWW.EKENAMILLWORK.COM

GENERATED DATE: 01/27/2023

- 1. INSTALLATION TO BE COMPLETED IN ACCORDANCE WITH MANUFACTURER'S SPECIFICATIONS.
  2. DRAWING MAY NOT BE TO SCALE
  3. THIS DRAWING IS INTENDED FOR DESIGN AND PLANNING PURPOSES ONLY.
  4. ALL INFORMATION CONTAINED HEREIN WAS CURRENT AT THE TIME OF DEVELOPMENT BUT MUST BE REVIEWED AND APPROVED BY THE PRODUCT MANUFACTURER TO BE CONSIDERED ACCURATE.
- 5. TIMBERTHANE ARCHITECTURAL PRODUCTS ARE MADE FROM HIGH DENSITY URETHANE AND COME FACTORY PRIMED