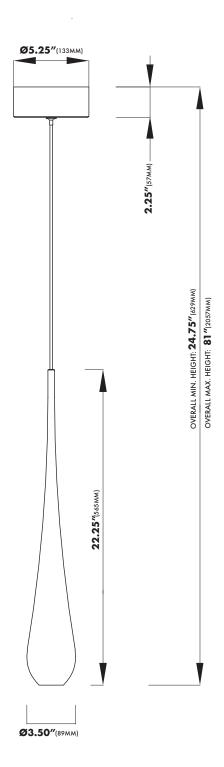

## MODEL#VMP24610 DIMENSIONS

CANOPY WIDTH: Ø5.25" x 2.25"(133MMx57MM)

OVERALL MAX. HEIGHT: 81"(2057MM)

THE MEASUREMENTS ARE ROUNDED TO THE NEAREST 1/4"