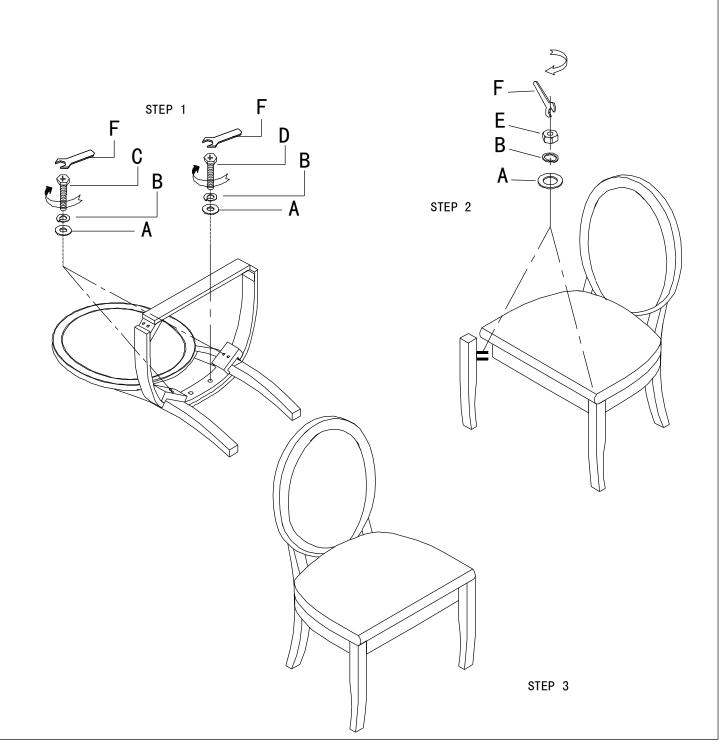

## ASSEMBLY INSTRUCTION

Item: 5325-75410 Upholstered Side Chair

Thank you for purchasing this quality product. Be sure to unpack carefully looking for small parts which may have come loose during shipment.

Read all instruction and study the drawing carefully before starting the assembly process:

## HARDWARE PACK

| NO | DRAWING    | DESCRIPTION | SIZE          | Q'ty  |
|----|------------|-------------|---------------|-------|
| Α  | 0          | FLAT WASHER | Ø5/16"*19*2   | 10pcs |
| В  | ٩          | LOCK WASHER | Ø5/16"*12*3   | 10pcs |
| С  | +)         | BOLT        | Ø5/16"*2-1/2" | 4pcs  |
| D  | <b>(4)</b> | BOLT        | Ø5/16"*1-3/4" | 2pcs  |
| Е  | 6          | NUT         | Ø5/16″*12     | 4pcs  |
| F  | \$         | HEX WRENCH  | 12MM          | 1pc   |