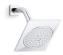

### **Features**

- Includes valve trim, bath spout, showerarm with flange, and showerhead.
- Single lever handle controls both on/off activation and temperature setting
- Includes 6-5/8" non-diverter bath spout with 1/2" NPT or slip-fit connection.
- Integrated push button diverter.
- Coordinates with Honesty faucets and accessories to complete your bathroom.
- Pressure-balancing diaphragm technology maintains outlet temperature within +/-3 degrees Fahrenheit during water pressure fluctuations.
- 2.0 gpm (7.6 lpm) showerhead with Katalyst™ Spray Technology.
- Showerhead features MasterClean<sup>™</sup> sprayface for easy cleaning.

### **Showerhead/Body Spray:**

Rated maximum flow: 2 gal/min (7.6 l/min) Pressure: 45 psi (3.1 bar)