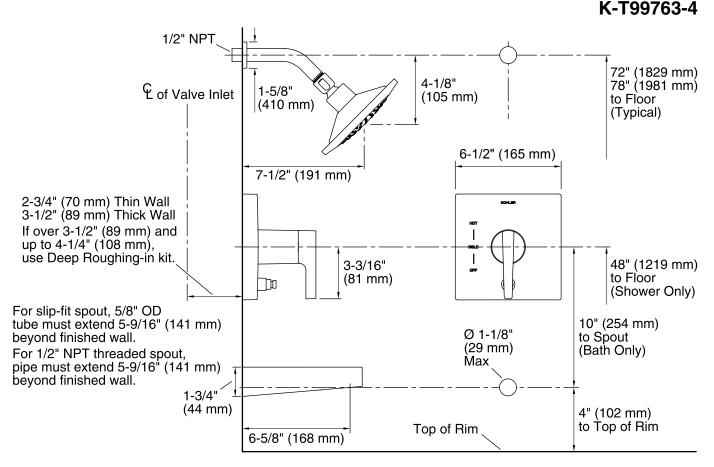

## **Technical Information**

All product dimensions are nominal.

Valve body: Machined-brass

#### **Notes**

Install this product according to the installation guide.

Install straight pipe or tube drop of 7" (178 mm) to 18" (457 mm) with single elbow between the valve and the wall-mount spout. Elbow must be a 90 degree drop ell that is secured to rigid framing.