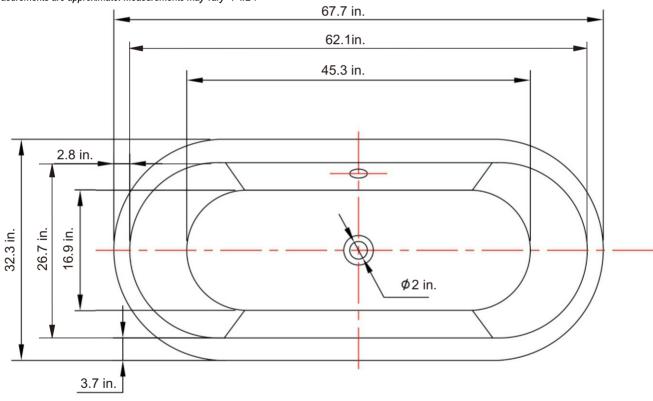

## INSTALLATION SPECIFICATION

| INSTALLATION SECTION   |                             |
|------------------------|-----------------------------|
| SKU                    | 234068-BAT-WH               |
| Overall Dimensions     | 67.7" W × 32.3" D × 23.6" H |
| Inner Dimensions       | 62.1" W × 26.7" D × 16.9" H |
| Water Capacity         |                             |
| with overflow          | 53 gallons                  |
| Water Depth            |                             |
| to top of tub          | 16-9/10 inch                |
| to overflow            | 15-7/10 inch                |
| Seating Capacity       | 1 Person                    |
| Tub Weight             | 96 lbs                      |
| Overflow Height        | 15-7/10 inch                |
| Faucet Configurations  | No Faucet Drilling          |
| With pop-up drain      | With siphon                 |
| Bathtub Certifications | CUPC                        |

## Melania 68" x 32"

Soaking Bathtub

All measurements are approximate. Measurements may vary +/-1/2".