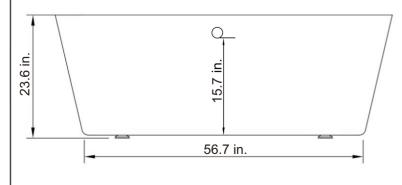

## INSTALLATION SPECIFICATION

| INSTALLATION SECTION   |                             |
|------------------------|-----------------------------|
| SKU                    | 234068-BAT-WH               |
| Overall Dimensions     | 67.7" W × 32.3" D × 23.6" H |
| Inner Dimensions       | 62.1" W × 26.7" D × 16.9" H |
| Water Capacity         |                             |
| with overflow          | 53 gallons                  |
| Water Depth            |                             |
| to top of tub          | 16-9/10 inch                |
| to overflow            | 15-7/10 inch                |
| Seating Capacity       | 1 Person                    |
| Tub Weight             | 96 lbs                      |
| Overflow Height        | 15-7/10 inch                |
| Faucet Configurations  | No Faucet Drilling          |
| With pop-up drain      | With siphon                 |
| Bathtub Certifications | CUPC                        |

## Melania 68" x 32"

Soaking Bathtub

All measurements are approximate. Measurements may vary +/-1/2".