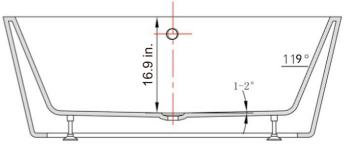

## INSTALLATION SPECIFICATION

| INSTALLATION SECTION   |                             |
|------------------------|-----------------------------|
| SKU                    | 234068-BAT-WH               |
| Overall Dimensions     | 67.7" W × 32.3" D × 23.6" H |
| Inner Dimensions       | 62.1" W × 26.7" D × 16.9" H |
| Water Capacity         |                             |
| with overflow          | 53 gallons                  |
| Water Depth            |                             |
| to top of tub          | 16-9/10 inch                |
| to overflow            | 15-7/10 inch                |
| Seating Capacity       | 1 Person                    |
| Tub Weight             | 96 lbs                      |
| Overflow Height        | 15-7/10 inch                |
| Faucet Configurations  | No Faucet Drilling          |
| With pop-up drain      | With siphon                 |
| Bathtub Certifications | CUPC                        |

## Melania 68" x 32"

Soaking Bathtub

All measurements are approximate. Measurements may vary +/-1/2".