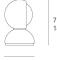

0028015A



## Design By Vico Magistretti

Collection =

Design

| Specifications |                   |
|----------------|-------------------|
| Lamp type      | LED-T             |
| Lamp           | max 25W E12/G16.5 |
| Lamp Included  | No                |
| Control type   | On/Off (On Cord)  |

N/A

Input Voltage 120V Power consumption N/A

| $C \cap$ | lore. | 2, | Fil | nic | had |
|----------|-------|----|-----|-----|-----|

| Daliahaal | 10/1-:4. |
|-----------|----------|
| Polished  | vvnite   |

## Materials =

• Body in painted metal

### Features & Accessories

• Possibility to mount on wall

#### Dimensions =

# Packaging =

1 Box

Ballast

1 x 9-15/16" x 7-15/16" x 7-15/16" / 1.98 lbs - 25 cm x 20 cm x 20 cm / .9 kg



### Light distribution

Diffused

### Luminaire weight -

1.32 lbs / .6 kg

## Warranty =

5 year Limited warranty