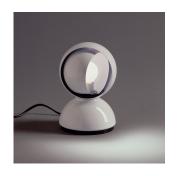

## Design By Vico Magistretti

Collection =

Design

| Specifications |                   |
|----------------|-------------------|
| Lamp type      | LED-T             |
| Lamp           | max 25W E12/G16.5 |
| Lamp Included  | No                |
| Control type   | On/Off (On Cord)  |

## Materials =

• Body in painted metal

### Features & Accessories

• Possibility to mount on wall