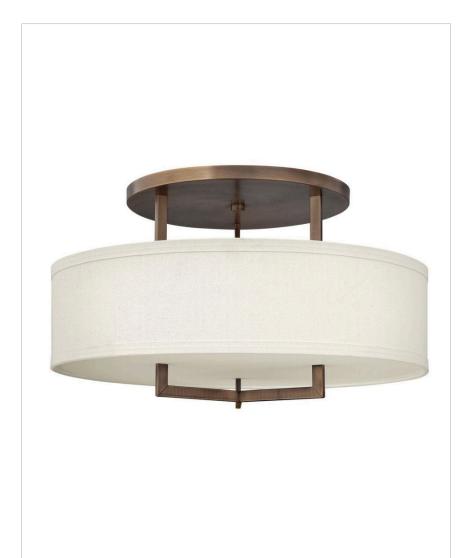

## **HAMPTON**

## 3211BR

## LARGE SEMI-FLUSH MOUNT

Hampton is a modern transitional design, offering the ultimate in urban sophistication. The minimal, rectangular frame, paired with a decorative acrylic etched bottom lens, is softened by a contemporary offwhite linen drum shade.

| DETAILS   |                          |
|-----------|--------------------------|
| FINISH:   | Brushed Bronze           |
| MATERIAL: | Metal                    |
| SHADE:    | Off-White Linen Hardback |